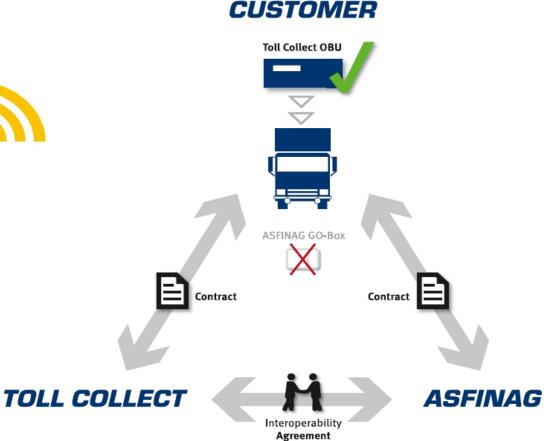

## Technical sustainability – system meets advanced requirements

Interoperability - it works!

**79th Annual Meeting & Exhibition** *Making the Difference* 

September 11-14, 2011 \* InterContinental Hotel \* Berlin, Germany