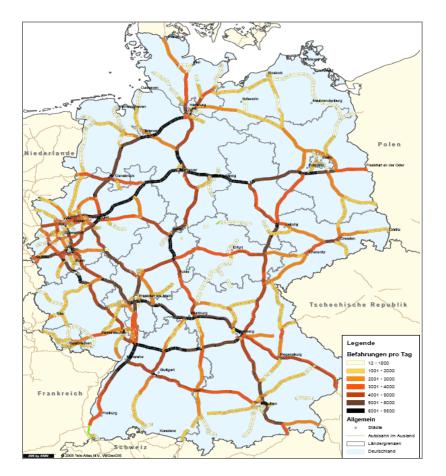

#### **Toll Collect at a glance**

- 12.800 km federal motorway network
- 140.000 registered users
- 690.000 OBU
- 20 million transactions per day
- 99,86 % availability and accuracy of the automatic log on
- 12, 5 % operational costs
- 500 employees