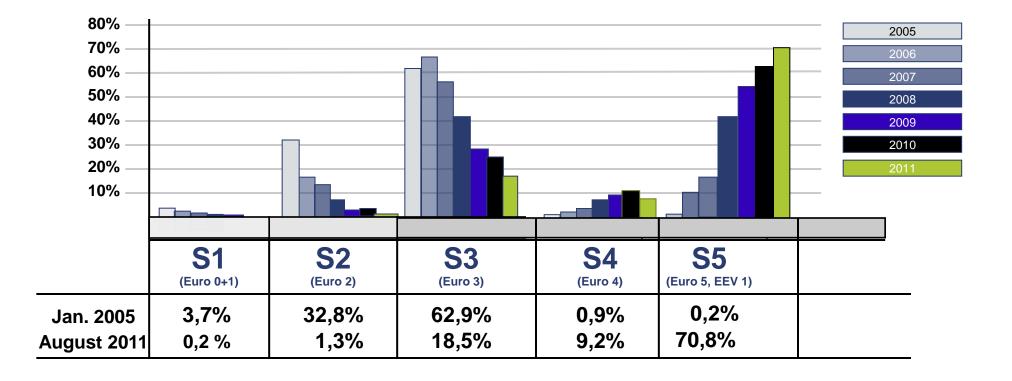

#### **Ecological sustainability – Positive effects of the toll**

Kilometres driven by toll-liable trucks in the emissions categories S1 - S5

September 11-14, 2011 🖈 InterContinental Hotel 🖈 Berlin, Germany