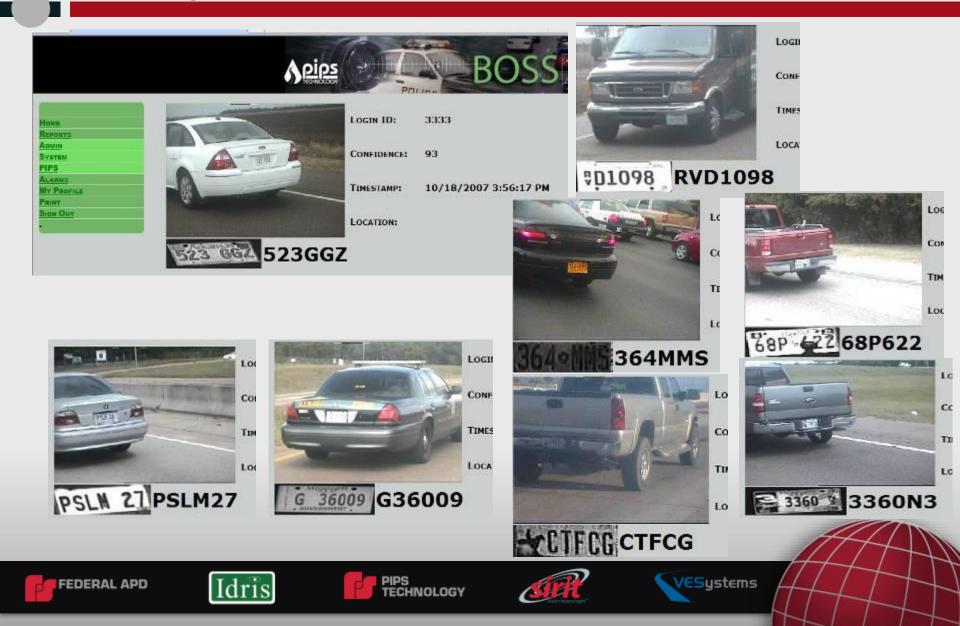

## **Advanced OCR**

- Over 50 Countries Supported
- Over 30 Unique Engines for United States
- Customized for region-specific variables such as plate syntax, color schemes, etc
- Designed and updated by full time PIPS OCR Development Staff

Advanced OCR.