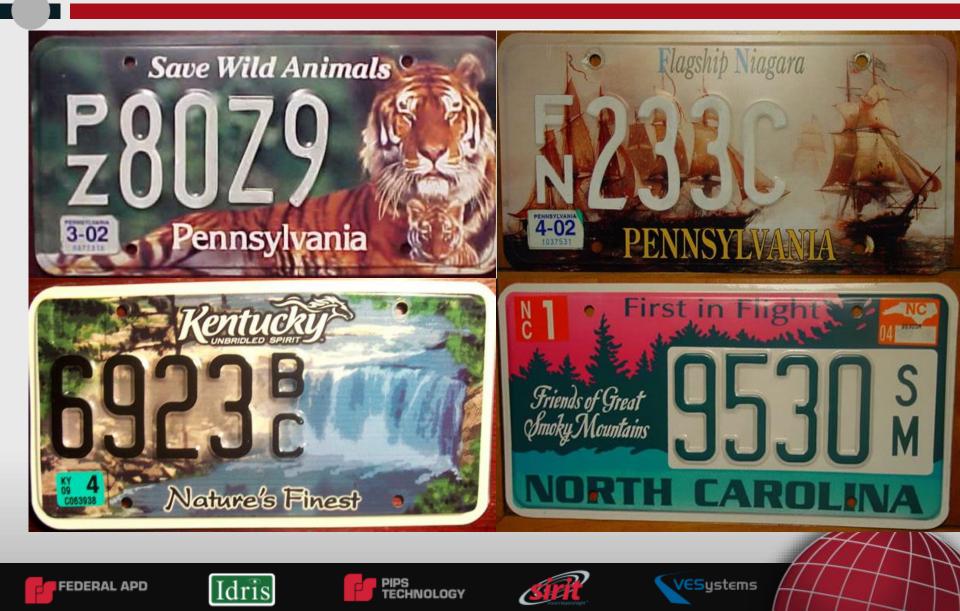

## **Advanced OCR**

- Over 50 Countries Supported
- Over 30 Unique Engines for United States
- Customized for region-specific variables such as plate syntax, color schemes, etc
- Designed and updated by full time PIPS OCR Development Staff

### **Graphics Change**

## **Graphics Change**