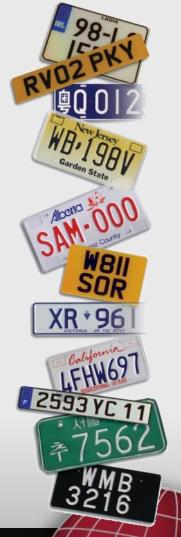

## **Advanced OCR**

- Over 50 Countries Supported
- Over 30 Unique Engines for United States
- Customized for region-specific variables such as plate syntax, color schemes, etc
- Designed and updated by full time PIPS OCR Development Staff

Advanced OCR.