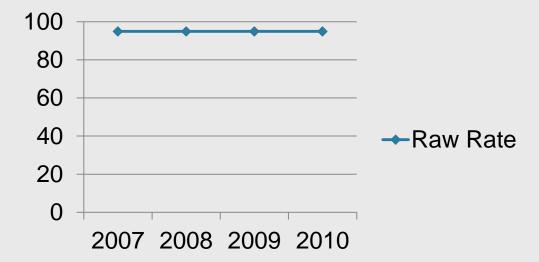

# What does it mean?

- 1. Read Rates Redefined
  - 1. Accurate Reads Near 100%
  - 2. Error Rates Near 100%
- 2. Complete OCR Coverage
- 3. Manual Processes Reduced
- 4. More Revenue

- 1. Hardware And Software Advancements Released
- 2. New Materials & Inks Released
- 3. Coming To An Agency Near You
- 4. Tests & Demonstrations
- 5. LPR & License Plates Together