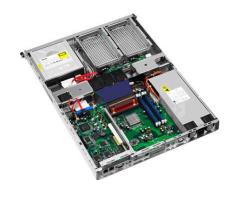

### The state of the art at roadside is ....

IP67 weather rated-40 to +70 degrees C temperature rangeIntelligent devices running a full OS

Reader does all the tag handling

Camera includes ANPR engine Delivers OCR result

Complete AVC engine Delivers complete vehicle information including Tag to vehicle correlation

IBTTA International Bridge, Tunnel and Turnpike Association
DRIVING CHANGE SINCE 1932

May 15-17, 2011 :: Dallas/Plano Marriott :: Plano, TX

### Rationale

- Lane side devices already doing heavy lifting
- Lane side devices run Linux
- Lane controller applications run on Linux
- > Ergo:
  - Lane controller applications can run on lane side devices