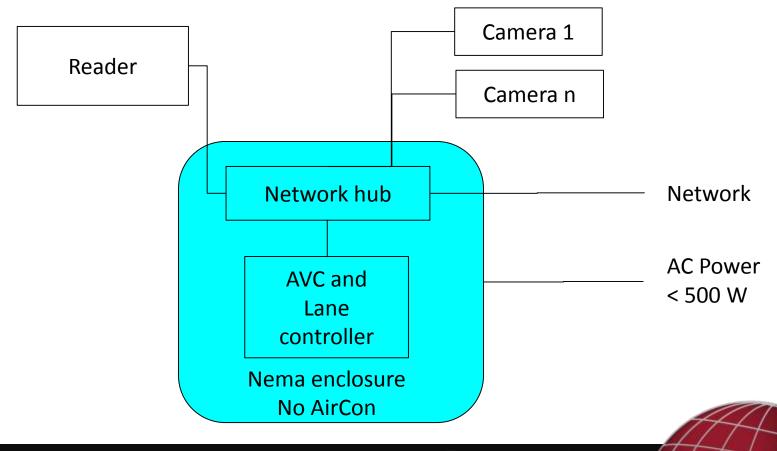

## One possible implementation

IBTTA International Bridge, Tunnel and Turnpike Association
DRIVING CHANGE SINCE 1932

May 15-17, 2011 :: Dallas/Plano Marriott :: Plano, TX

## .... so the roadside installation might look like this ....

including lane controller application

IBTTA International Bridge, Tunnel and Turnpike Association
DRIVING CHANGE SINCE 1932

May 15-17, 2011 :: Dallas/Plano Marriott :: Plano, TX