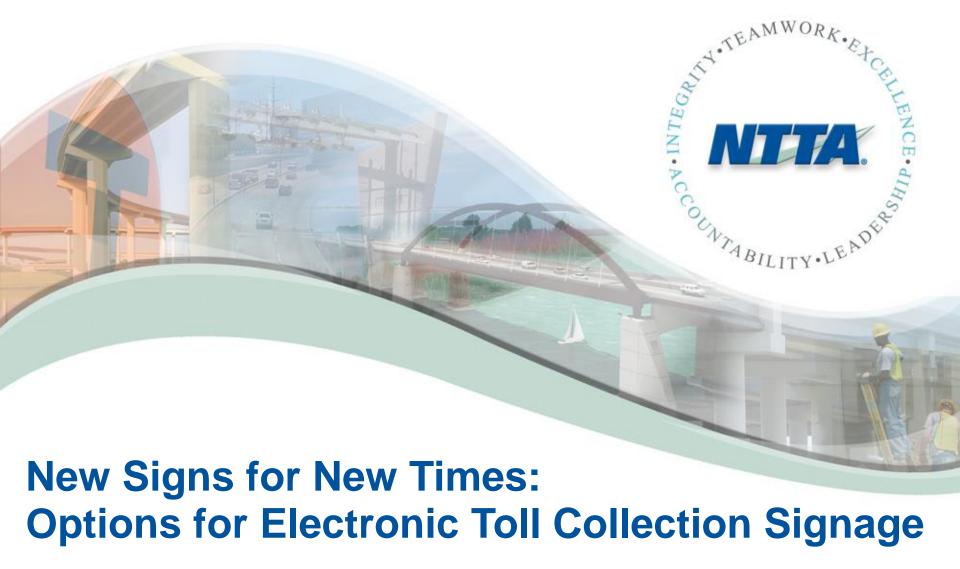

Elizabeth Mow, P.E.

Director of Project Delivery, North Texas Tollway Authority

May 17, 2011

# **DFW Turnpike 1957**



# **Dallas North Tollway 1968**



## **Toll Collection**



#### **Electronic Toll Collection**

 TollTags first used on the DNT in 1989



#### **ETC Lanes**



 First All-ETC Express Lanes were opened on President George Bush Turnpike in 1998

# **TollTag Express Lanes**



## **Opportunity and Innovation**

 Truck hits existing Main Lane Plaza 1 in 2001 on DNT; express lanes installed



# **Opportunity and Innovation**

Express lanes installed on existing DNT





Wycliff Plaza converted to ZipCash® system

January 2007

phased all-ETC conversion

August 2007

NTTA took over operations of Sam Rayburn Tollway

April 2008

President George Bush Turnpike
Converted