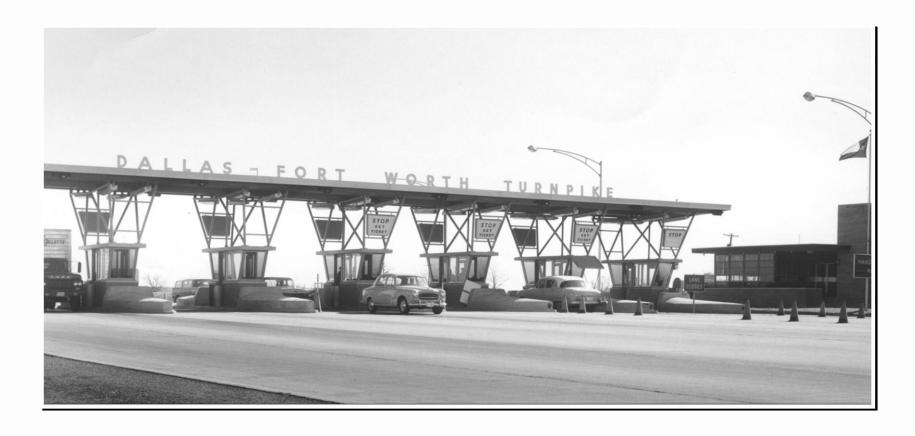

Elizabeth Mow, P.E.

Director of Project Delivery, North Texas Tollway Authority

May 17, 2011

# **DFW Turnpike 1957**



# **Dallas North Tollway 1968**



## **Toll Collection**



#### **Electronic Toll Collection**

 TollTags first used on the DNT in 1989



#### **ETC Lanes**



 First All-ETC Express Lanes were opened on President George Bush Turnpike in 1998

# **TollTag Express Lanes**



## **Opportunity and Innovation**

 Truck hits existing Main Lane Plaza 1 in 2001 on DNT; express lanes installed



# **Opportunity and Innovation**

Express lanes installed on existing DNT





Wycliff Plaza converted to ZipCash® system

January 2007

phased all-ETC conversion

August 2007

NTTA took over operations of Sam Rayburn Tollway

April 2008

President George Bush Turnpike
Converted to all-ETC

July 2009

SWP, LLTB and PGBT EE built as all-ETC

Remainder of NTTA system
Scheduled converted

December 2010