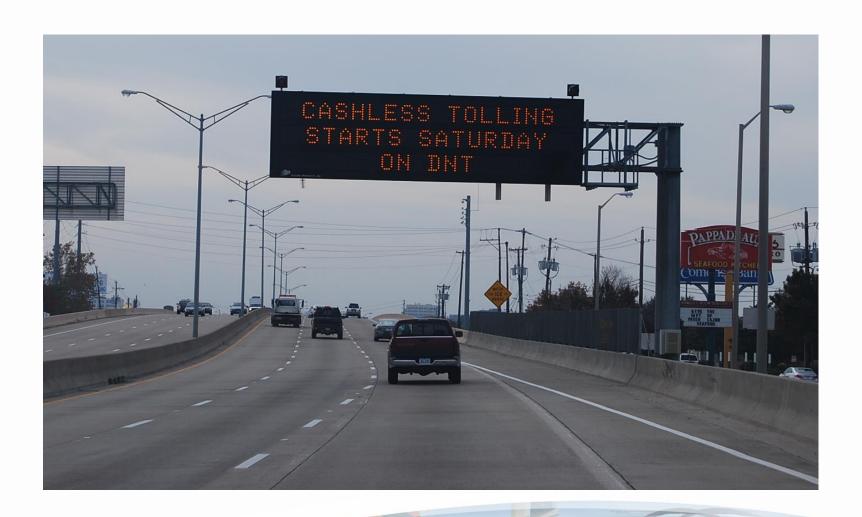

m Rayburn Tollway

April 2008

President George Bush Turnpike
Converted to all-ETC

July 2009

SWP, LLTB and PGBT EE built as all-ETC

Remainder of NTTA system
Scheduled converted

December 2010

## All-ETC Transition Timeline

## **ZipCash Branding**



#### **The Transition**



#### Communication



All-Electronic Toll Collection begins July 1 on the President George Bush Turnpike.

# **KEEP MOVING!**

(We'll bill you.)

For more information: www.ntta.org or 972.818.NTTA (6882)



## **Keep Moving Work Zone Signage**



#### **Toll Rate Differential**



## Sign Purpose:

- Traffic signs communicate regulatory, warning, guidance to road users
- Traffic signs must be detectable, legible, and comprehensible
- NTTA follows FHWA and TxDOT's MUTCD guidelines

# **Changeable Message Signs**



## **Changeable Message Signs**



#### **Results**



#### Results





The mission of the North Texas Tollway Authority is to enhance mobility through responsible and innovative tolling solutions.