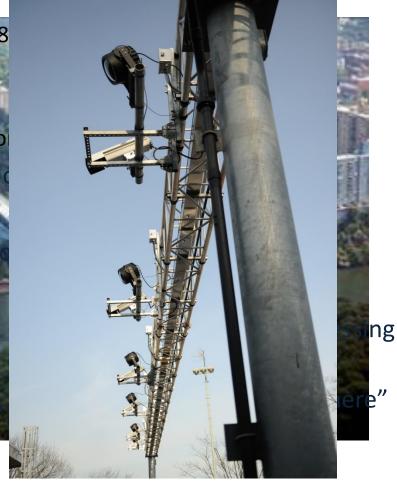

# **Our AET Challenges**

- Highly Urban Environment
  - Slow Moving, Closely-Spaced Vehicles
  - Significant Truck Traffic
- Traffic From Out-of-State: 18 % of passenger traffic
  - Difficulty in getting some DMV's to cooperate
- Inadequate Enforcement Legislation
- We Share Our CSC With Other Agencies
- We Currently Collect "ALL" the Tolls
- SECRET VIDEO OF B&T MEETING