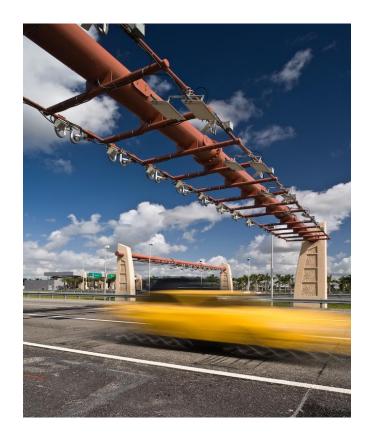

#### **Implementation - Open Road Tolling**

- 2003 ORT at Existing Plaza's
- 2006 ORT Master Plan
- Full Conversion Dates
  - SR 836 Extension June 2007
  - SR 924 June 2010
  - SR 874 / SR 878 July 2010
  - SR 112 FY 2014
  - SR 836 Mainline FY 2014
- Launched micro-site for ORT
  - www.mdxort.com

## **Open Road Tolling**

- The results:
  - Users paying a toll : 28% to 55%
  - **Revenues**: 125M to \$125M
  - Sunpass Penetration: 183%
  - Over \$1.4B being invested into infrastructure

 Miami-Dade is now outside of top 10 most congested cities in the US