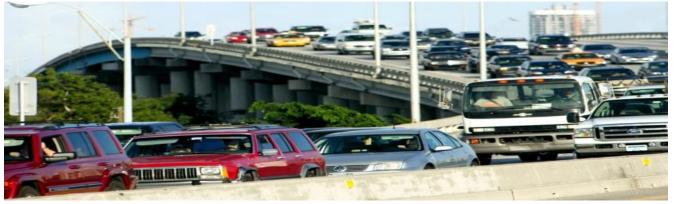

#### **Implementation - Open Road Tolling**

- 2003 ORT at Existing Plaza's
- 2006 ORT Master Plan
- Full Conversion Dates
  - SR 836 Extension June 2007
  - SR 924 June 2010
  - SR 874 / SR 878 July 2010
  - SR 112 FY 2014
  - SR 836 Mainline FY 2014
- Launched micro-site for ORT
  - www.mdxort.com

## **Open Road Tolling**

- The results:
  - Users paying a toll : 28% to 55%
  - **Revenues**: 125M to \$125M
  - Sunpass Penetration: 183%
  - Over \$1.4B being invested into infrastructure

 Miami-Dade is now outside of top 10 most congested cities in the US