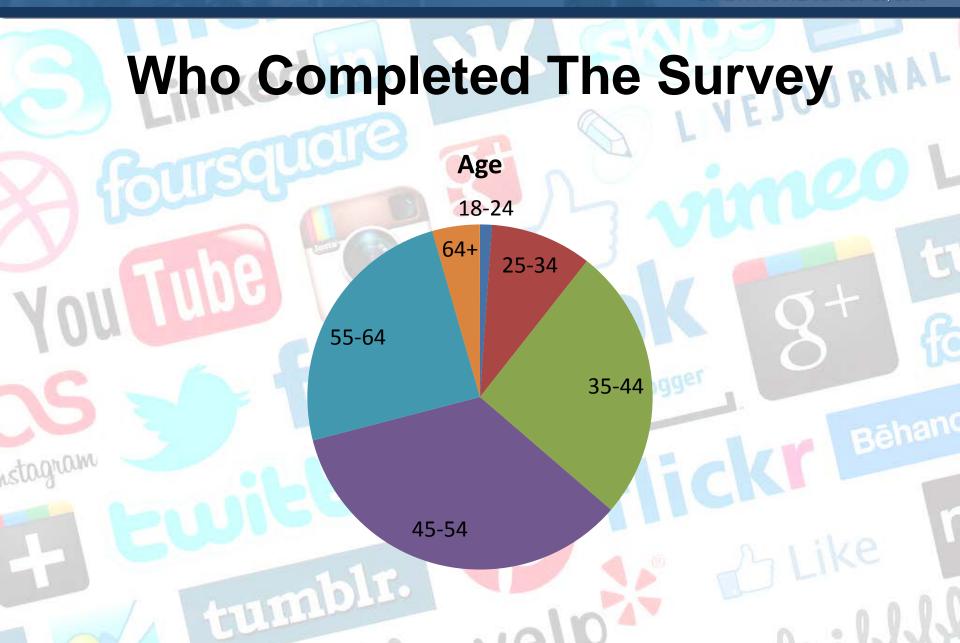

### IBTTA SOCIAL MEDIA SURVEY





## Who Completed The Survey



tumblr.









## Which of the following social media tools do you use for business and/or personal purposes?

#### **BUSINESS**



63%



40%

#### **PERSONAL**



69%



66%





## What are Organizations in Our **Industry Using?**





### The Organization I Work For Has A:





## Resources for Social Media

In the last year, have you found that the resources your organization has applied to social media have:





# How does your organization use social media?

#### **POST INFORMATION**

| Twitter  | 78% |
|----------|-----|
| Facebook | 74% |
| LinkedIn | 50% |
| YouTube  | 60% |
| Blogs    | 47% |
| Google + |     |

umblr.

#### **SEE WHAT OTHERS POST**

| Facebook | 48% |
|----------|-----|
| Twitter  | 47% |
| Blogs    | 42% |
| LinkedIn | 41% |
| YouTube  | 30% |
| Google+  | 20% |



# Ho