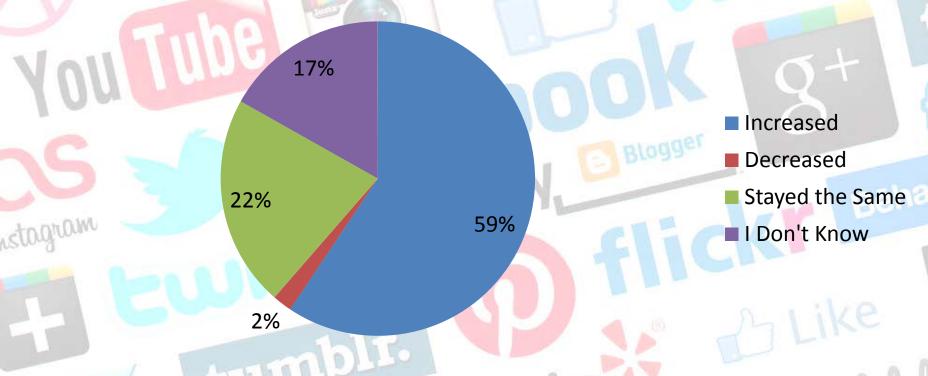

## Resources for Social Media

In the last year, have you found that the resources your organization has applied to social media have: