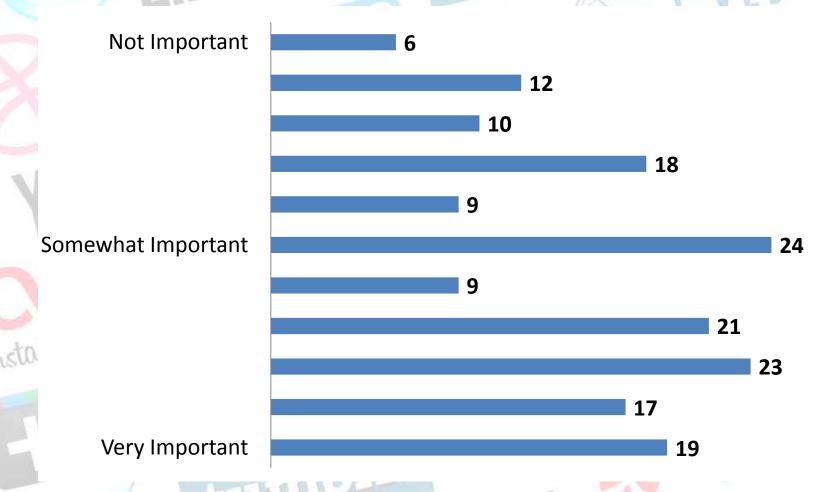

usiness and/or personal purposes?

#### **BUSINESS**



63%



40%

#### **PERSONAL**



69%



66%





## What are Organizations in Our **Industry Using?**





### The Organization I Work For Has A:





## Resources for Social Media

In the last year, have you found that the resources your organization has applied to social media have:





# How does your organization use social media?

#### **POST INFORMATION**

| Twitter  | 78% |
|----------|-----|
| Facebook | 74% |
| LinkedIn | 50% |
| YouTube  | 60% |
| Blogs    | 47% |
| Google + |     |

umblr.

#### **SEE WHAT OTHERS POST**

| Facebook | 48% |
|----------|-----|
| Twitter  | 47% |
| Blogs    | 42% |
| LinkedIn | 41% |
| YouTube  | 30% |
| Google+  | 20% |



# How important do you think is social media for your organization?