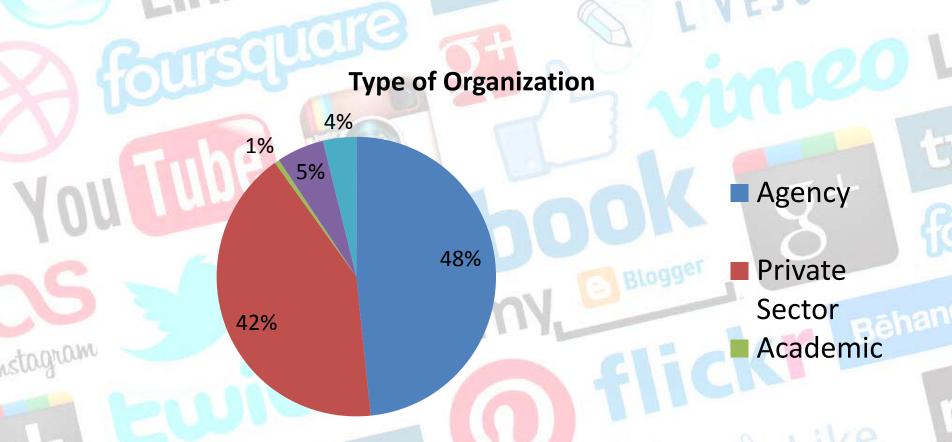

### IBTTA SOCIAL MEDIA SURVEY





## Who Completed The Survey



tumblr.









## Which of the following social media tools do you use for business and/or personal purposes?

#### **BUSINESS**



63%



40%

#### **PERSONAL**



69%



66%





## What are Organizations in Our **Industry Using?**





### The Organization I Work For Has A:





## Resources for Social Media

In the last year, have you found that the resources your organization has applied to social media have:





# How does your organization use social media?

#### **POST INFORMATION**

| Twitter  | 78% |
|----------|-----|
| Facebook | 74% |
| LinkedIn | 50% |
| YouTube  | 60% |
| Blogs    | 47% |
| Google + |     |

umblr.

#### **SEE WHAT OTHERS POST**

| Facebook | 48% |
|----------|-----|
| Twitter  | 47% |
| Blogs    | 42% |
| LinkedIn | 41% |
| YouTube  | 30% |
| Google+