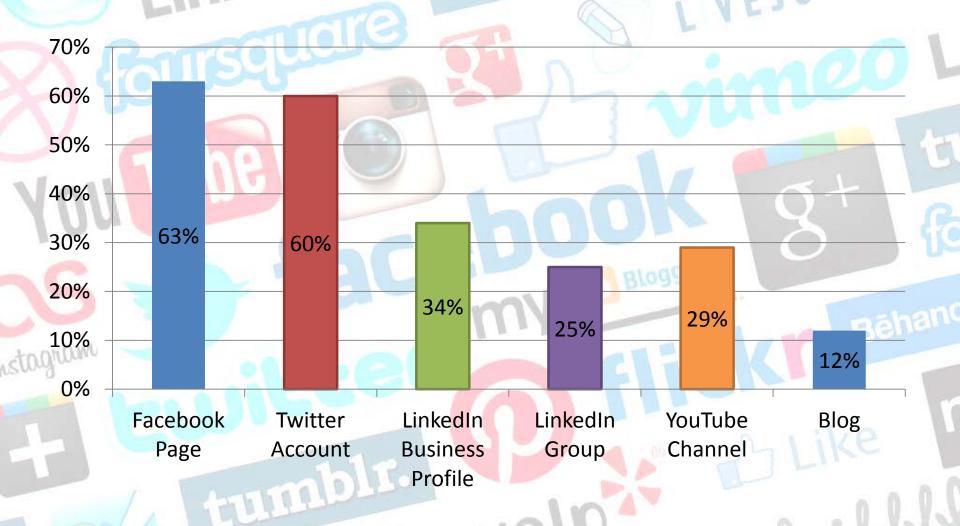

### IBTTA SOCIAL MEDIA SURVEY





## Who Completed The Survey



tumblr.









## Which of the following social media tools do you use for business and/or personal purposes?

#### **BUSINESS**



63%



40%

#### **PERSONAL**



69%



66%





## What are Organizations in Our **Industry Using?**





### The Organization I Work For Has A:





## Resources for Social Media

In the last year, have you found that the resources your organization has applied to social media have:





# How does your organization use social media?

#### **POST INFORMATION**

| Twitter  | 78% |
|----------|-----|
| Facebook | 74% |
| LinkedIn | 50% |
| YouTube  | 60% |
| Blogs    | 47% |
| Google + |     |

umblr.

#### **SEE WHAT OTHERS POST**

| Facebook | 48% |
|----------|-----|
| Twitter  | 47% |
| Blogs    | 42% |
| LinkedIn | 41% |
| YouTube  | 30% |
| Google+  | 20% |



# How important do you think is social media for your organization?