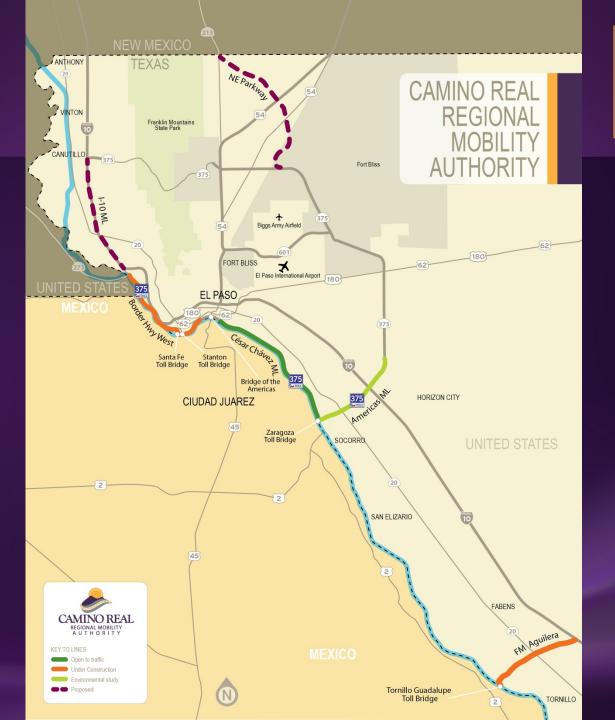

### Toll Projects

- César Chávez Managed Lanes (Opened January, 2014)
- Americas Managed Lanes (Environmental & Schematic)

### International Toll Bridges

- Tornillo-Guadalupe Port of Entry (Toll Collection System)
- City of El Paso Ports of Entry (Operational Study)

### Toll Projects

- Border Highway West Extension
- Americas Managed Lanes (Design & Construction)

### International Toll Bridges (Potential Opportunities)

- Tornillo-Guadalupe Port of Entry (Negotiating O&M)
- City of El Paso Ports of Entry (Potential for Coordination)