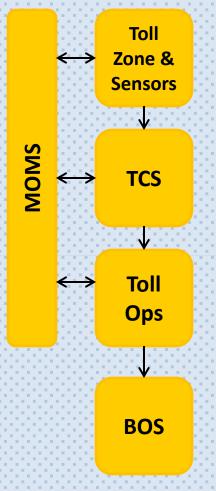

# Integrated Approach to Design

Innovations & Technologies for Sustainable Mobility, Environment and Road Safety
Prague, Czech Republic | October 19-21, 2014

# Convergence of ITS and ETC

Innovations & Technologies for Sustainable Mobility, Environment and Road Safety
Prague, Czech Republic | October 19-21, 2014