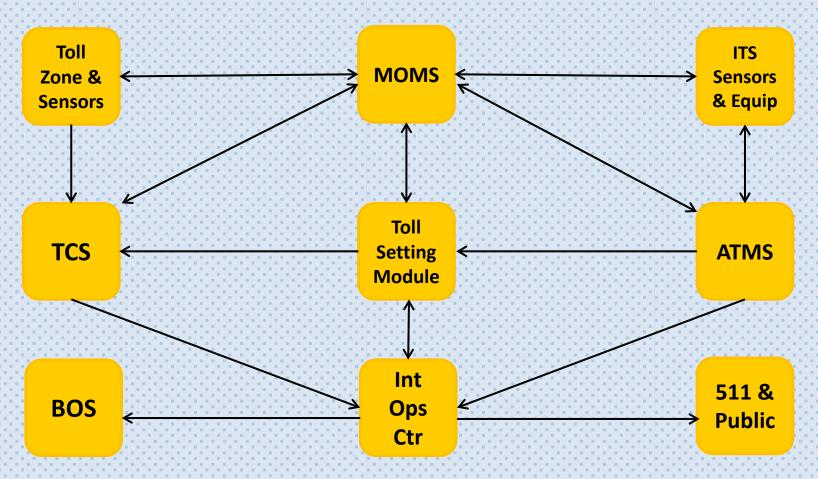

# Integrated Approach to Design

Innovations & Technologies for Sustainable Mobility, Environment and Road Safety
Prague, Czech Republic | October 19-21, 2014

# Convergence of ITS and ETC

Innovations & Technologies for Sustainable Mobility, Environment and Road Safety
Prague, Czech Republic | October 19-21, 2014