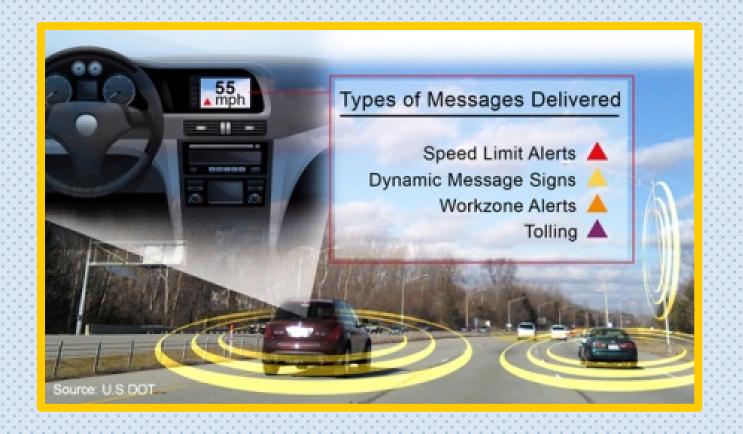

# ITS & ETC Integrated Technologies

OR LARGER VEHICLES

TRS & DMS Signs

Innovations & Technologies for Sustainable Mobility, Environment and Road Safety
Prague, Czech Republic | October 19-21, 2014