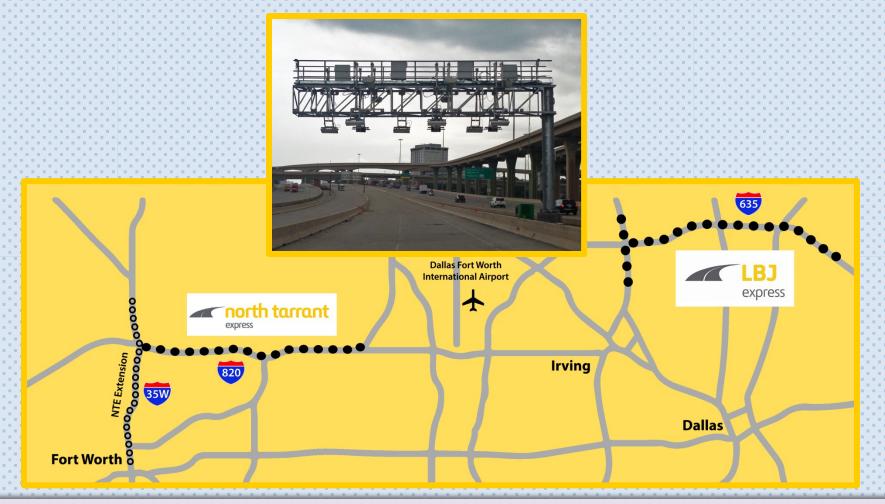

# LBJ / NTE Managed Lanes - Dallas, Texas

Innovations & Technologies for Sustainable Mobility, Environment and Road Safety
Prague, Czech Republic | October 19-21, 2014

# LBJ / NTE by the Numbers

### **North Tarrant Express.**

- 2 road segments in 13.5 mile corridor
- 3 General Purpose, 2 Managed Lanes and 2 FRL per direction
- 11 Toll Zones
- Service commencement on June 2014
- Second Segment went live on October 2014

### LBJ Express.

- 17 miles long corridor in 3 road segments
- 4 General Purpose, 3 Managed Lanes and 3 FRL per direction
- 18 Toll Zones
- First Segment went live on November 2013
- Second Segment went live July 2014