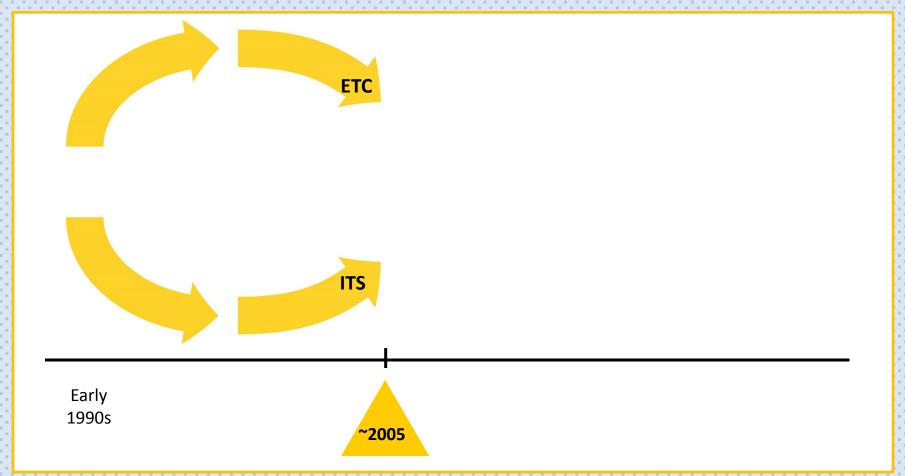

# **Divergence / Convergence Timeline**

# The Convergence has Begun

## Electronic Tolling ...

- Was transitioning into 2<sup>nd</sup> or 3<sup>rd</sup> generation systems (ETC-ORT-MLFF)
- Widely accepted and deployed

### ITS had....

- Mature, standards based technology
- Demonstrated benefits
- Cost effective applications

Innovations & Technologies for Sustainable Mobility, Environment and Road Safety
Prague, Czech Republic | October 19-21, 2014