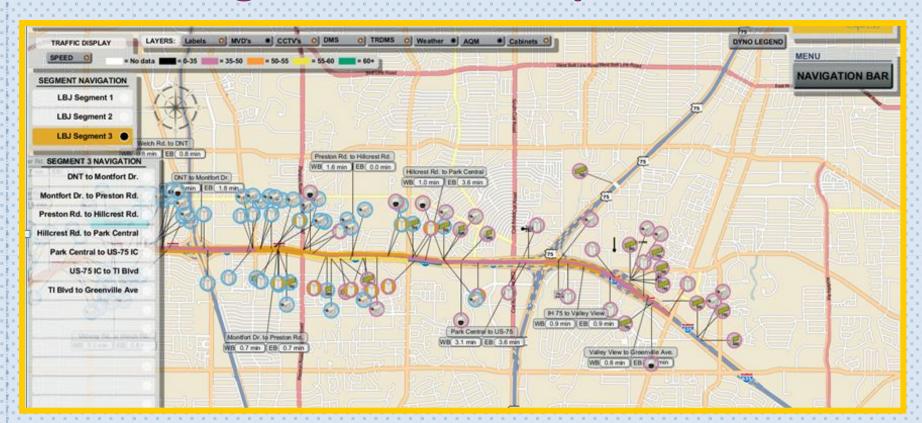

# **Integrated Traffic Operations**

Innovations & Technologies for Sustainable Mobility, Environment and Road Safety
Prague, Czech Republic | October 19-21, 2014