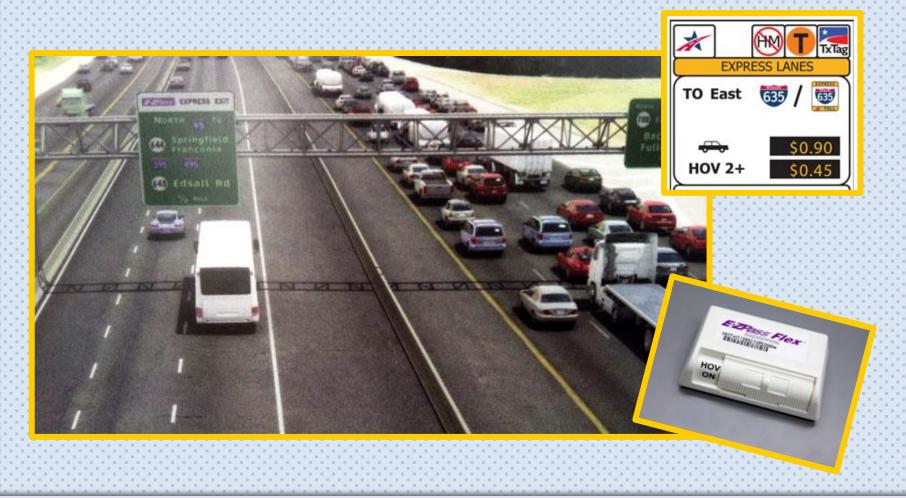

# LBJ / NTE Managed Lanes - Dallas, Texas

Innovations & Technologies for Sustainable Mobility, Environment and Road Safety
Prague, Czech Republic | October 19-21, 2014

# LBJ / NTE by the Numbers

### **North Tarrant Express.**

- 2 road segments in 13.5 mile corridor
- 3 General Purpose, 2 Managed Lanes and 2 FRL per direction
- 11 Toll Zones
- Service commencement on June 2014
- Second Segment went live on October 2014

### LBJ Express.

- 17 miles long corridor in 3 road segments
- 4 General Purpose, 3 Managed Lanes and 3 FRL per direction
- 18 Toll Zones
- First Segment went live on November 2013
- Second Segment went live July 2014