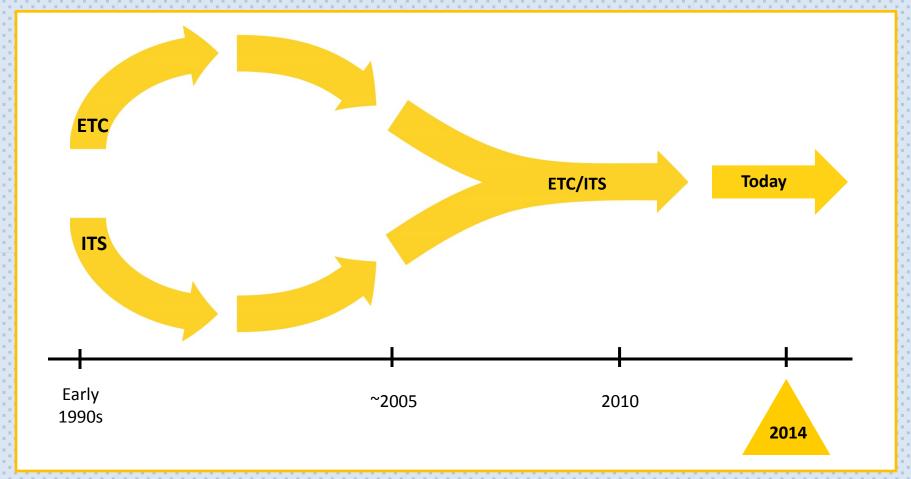

# **Divergence / Convergence Timeline**

# **Today Convergence is Required**

- Managed Lanes ...
  - Toll rates need to be set based on actual traffic conditions
- ITS ....
  - Is required to properly set toll rates
- Operations...
  - Traffic and revenue are managed by the same resources