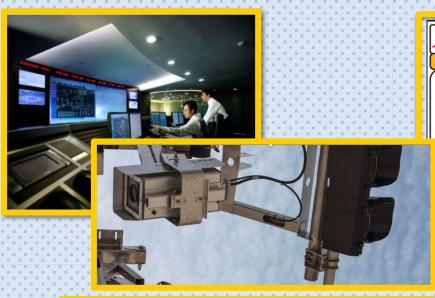

# ITS & ETC Integrated Technologies

OR LARGER VEHICLES

TRS & DMS Signs

Innovations & Technologies for Sustainable Mobility, Environment and Road Safety
Prague, Czech Republic | October 19-21, 2014