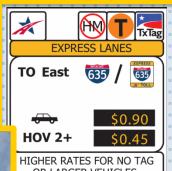

# ITS & ETC Integrated Technologies

OR LARGER VEHICLES

TRS & DMS Signs

Innovations & Technologies for Sustainable Mobility, Environment and Road Safety
Prague, Czech Republic | October 19-21, 2014