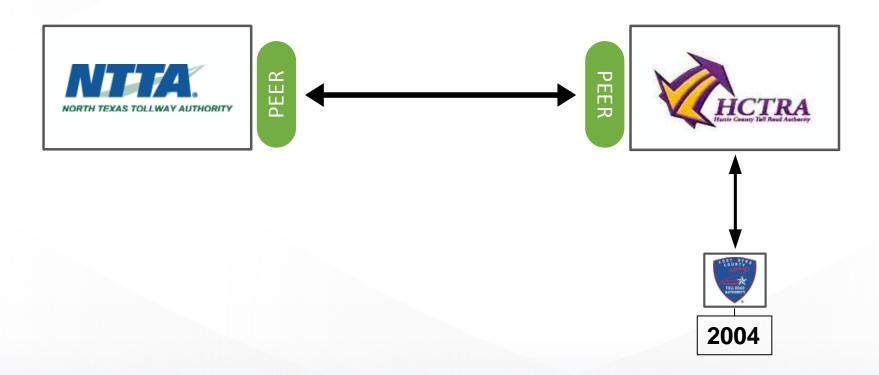

## History of Texas Interoperability

**Tim Reilly Director of Operations** 

7/21/2014

2003 - NTTA & HCTRA become Interoperable via peer-to-peer

2006 - TxDOT becomes Interoperable via peer-to-peer

Sept. 2006 – The Texas Interoperable Hub is deployed