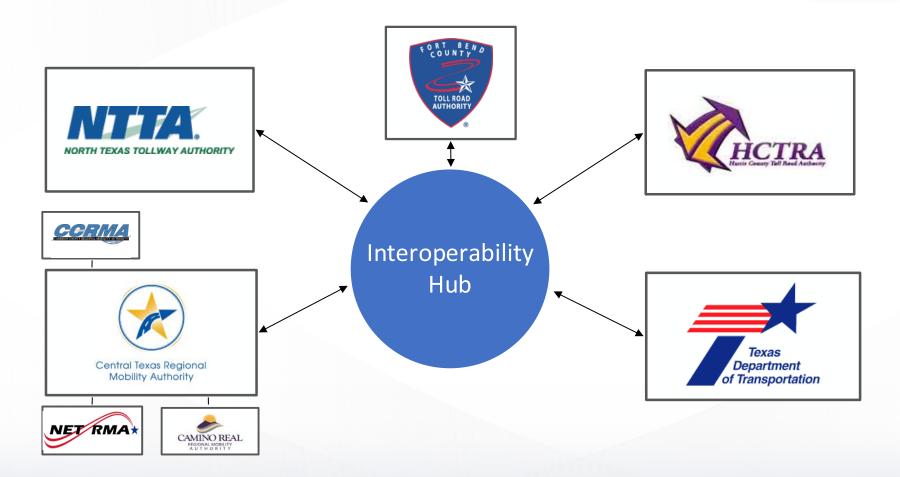

CENTRAL TEXAS

Regional Mobility Authority

## History of Texas Interoperability

**Tim Reilly Director of Operations** 

7/21/2014





2003 - NTTA & HCTRA become Interoperable via peer-to-peer









2006 - TxDOT becomes Interoperable via peer-to-peer









Sept. 2006 – The Texas Interoperable Hub is deployed









2007 - Central Texas RMA joins the IOPHUB as a full partner





2011 - Cameron County RMA

2013 - North East Texas RMA

2014 - Camino Real RMA





2014 - Fort Bend Toll Authority joins the IOPHUB as a full partner





## **IOPHUB Stats**



#### **Transactions**

| Total Transactions processed by the IOPHUB |                  |        |  |  |
|--------------------------------------------|------------------|--------|--|--|
| CTRMA                                      | 34,752,389       | 44.59% |  |  |
| TxDOT                                      | 8,225,288        | 10.55% |  |  |
| NTTA                                       | 21,561,179       | 27.66% |  |  |
| HCTRA                                      | 13,400,344       | 17.19% |  |  |
| Total                                      | Total 77,939,200 |        |  |  |

% of IOP Transactions by Agency



## **IOPHUB Stats**



#### Revenue

| Total Revenue processed by the IOPHUB |              |        |  |  |
|---------------------------------------