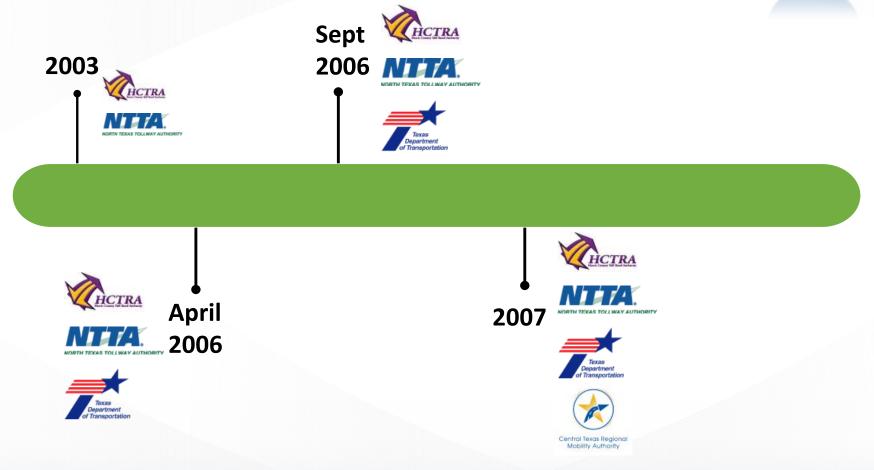

## History of Texas Interoperability

**Tim Reilly Director of Operations** 

7/21/2014

2003 - NTTA & HCTRA become Interoperable via peer-to-peer

2006 - TxDOT becomes Interoperable via peer-to-peer

Sept. 2006 – The Texas Interoperable Hub is deployed

2007 - Central Texas RMA joins the IOPHUB as a full partner

2011 - Cameron County RMA

2013 - North East Texas RMA

2014 - Camino Real RMA

2014 - Fort Bend Toll Authority joins the IOPHUB as a full partner