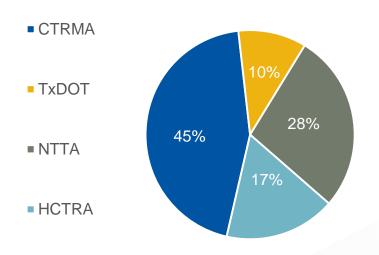

#### **Transactions**

| Total Transactions processed by the IOPHUB |                  |        |  |  |
|--------------------------------------------|------------------|--------|--|--|
| CTRMA                                      | 34,752,389       | 44.59% |  |  |
| TxDOT                                      | 8,225,288        | 10.55% |  |  |
| NTTA                                       | 21,561,179       | 27.66% |  |  |
| HCTRA                                      | 13,400,344       | 17.19% |  |  |
| Total                                      | Total 77,939,200 |        |  |  |

% of IOP Transactions by Agency