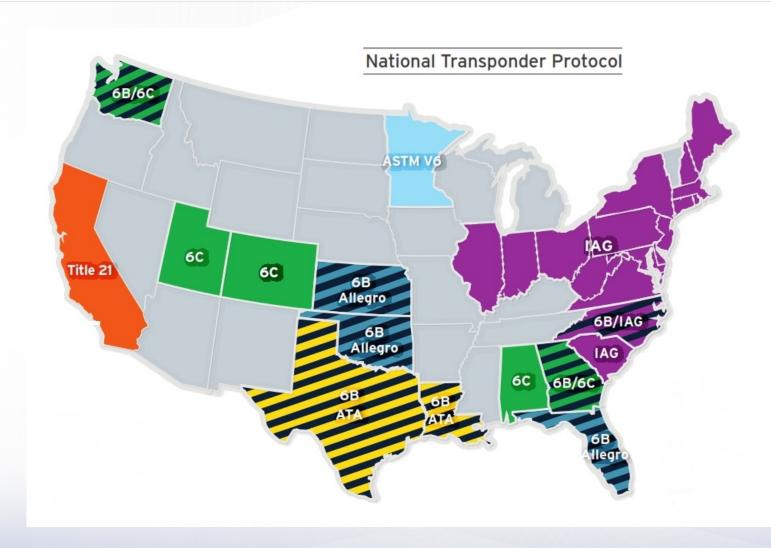

% |  |  |
| NTTA                                  | \$21,338,314 | 25.57% |  |  |
| HCTRA                                 | \$19,318,207 | 23.15% |  |  |
| Total                                 | \$83,443,084 |        |  |  |

% of IOP revenue by Agency



## **IOPHUB Stats**



#### **Active Transponders:**

## 7.5 million

#### **Average Transactions:**

|       | Average Daily | Average Weekly | Average Monthly |
|-------|---------------|----------------|-----------------|
| CTRMA | 95,212        | 668,315        | 2,896,032       |
| TxDOT | 22,535        | 158,179        | 685,441         |
| NTTA  | 59,072        | 414,638        | 1,796,765       |
| HCTRA | 36,713        | 257,699        | 1,116,695       |

## **Evolution of Interoperability**





## **Transponder Protocols**







## QUESTIONS?



# CENTRAL TEXAS Regional Mobility Authority