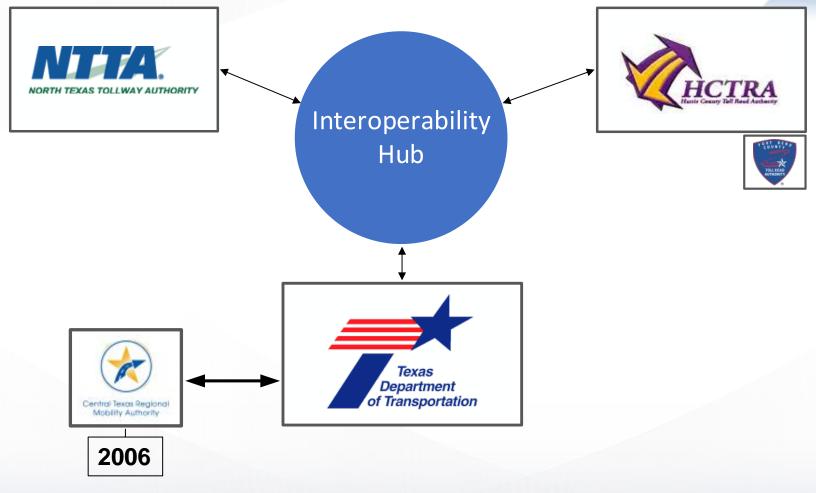

## History of Texas Interoperability

**Tim Reilly Director of Operations** 

7/21/2014

2003 - NTTA & HCTRA become Interoperable via peer-to-peer

2006 - TxDOT becomes Interoperable via peer-to-peer

Sept. 2006 – The Texas Interoperable Hub is deployed

2007 - Central Texas RMA joins the IOPHUB as a full partner

2011 - Cameron County RMA

2013 - North East Texas RMA

2014 - Camino Real RMA

2014 - Fort Bend Toll Authority joins the IOPHUB as a full partner