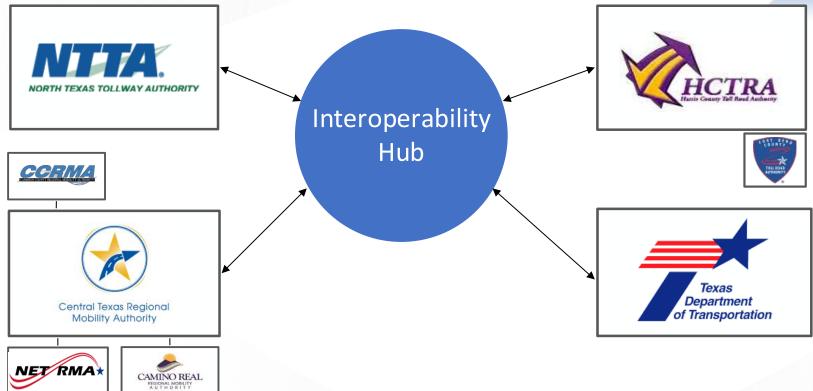

2007 - Central Texas RMA joins the IOPHUB as a full partner

2011 - Cameron County RMA

2013 - North East Texas RMA

2014 - Camino Real RMA

2014 - Fort Bend Toll Authority joins the IOPHUB as a full partner