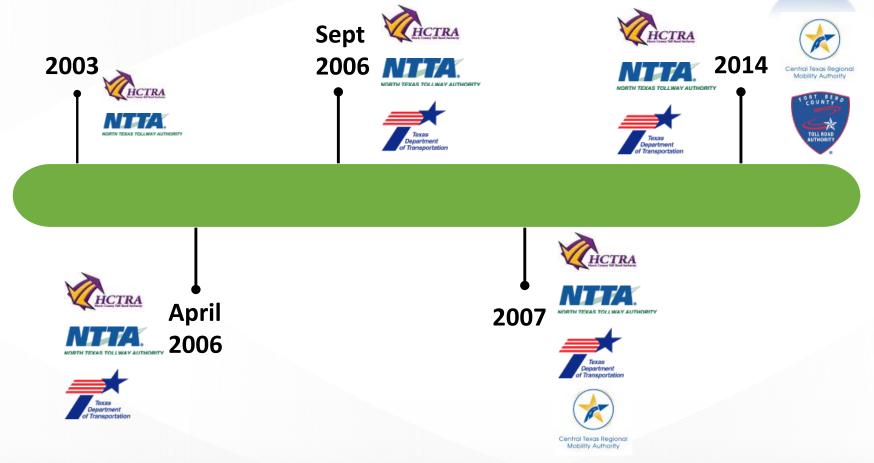

## History of Texas Interoperability

**Tim Reilly Director of Operations** 

7/21/2014

2003 - NTTA & HCTRA become Interoperable via peer-to-peer

2006 - TxDOT becomes Interoperable via peer-to-peer

Sept. 2006 – The Texas Interoperable Hub is deployed

2007 - Central Texas RMA joins the IOPHUB as a full partner

2011 - Cameron County RMA

2013 - North East Texas RMA

2014 - Camino Real RMA

2014 - Fort Bend Toll Authority joins the IOPHUB as a full partner