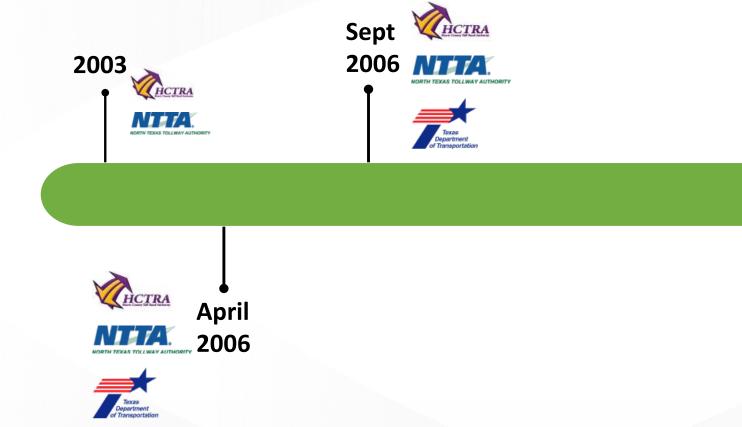

## History of Texas Interoperability

**Tim Reilly Director of Operations** 

7/21/2014

2003 - NTTA & HCTRA become Interoperable via peer-to-peer

2006 - TxDOT becomes Interoperable via peer-to-peer

Sept. 2006 – The Texas Interoperable Hub is deployed