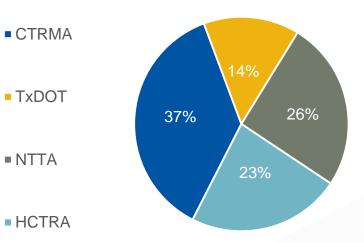

#### Revenue

| Total Revenue processed by the IOPHUB |              |        |  |  |
|---------------------------------------|--------------|--------|--|--|
| CTRMA                                 | \$30,710,598 | 36.80% |  |  |
| TxDOT                                 | \$12,075,965 | 14.47% |  |  |
| NTTA                                  | \$21,338,314 | 25.57% |  |  |
| HCTRA                                 | \$19,318,207 | 23.15% |  |  |
| Total                                 | \$83,443,084 |        |  |  |

% of IOP revenue by Agency