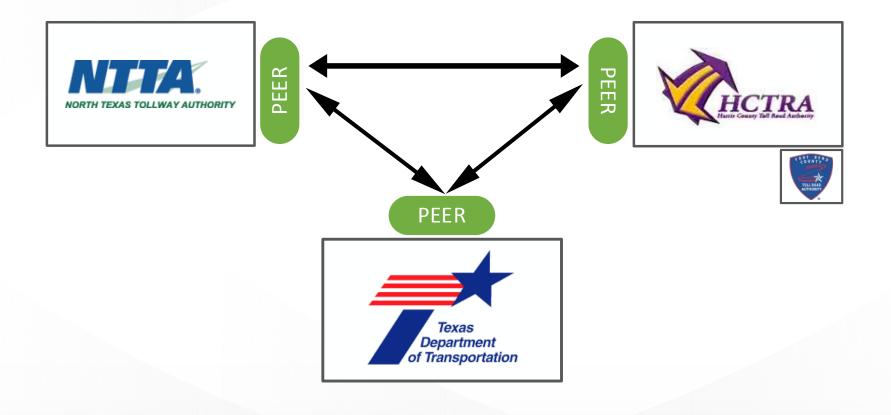

## History of Texas Interoperability

**Tim Reilly Director of Operations** 

7/21/2014

2003 - NTTA & HCTRA become Interoperable via peer-to-peer

2006 - TxDOT becomes Interoperable via peer-to-peer

Sept. 2006 – The Texas Interoperable Hub is deployed