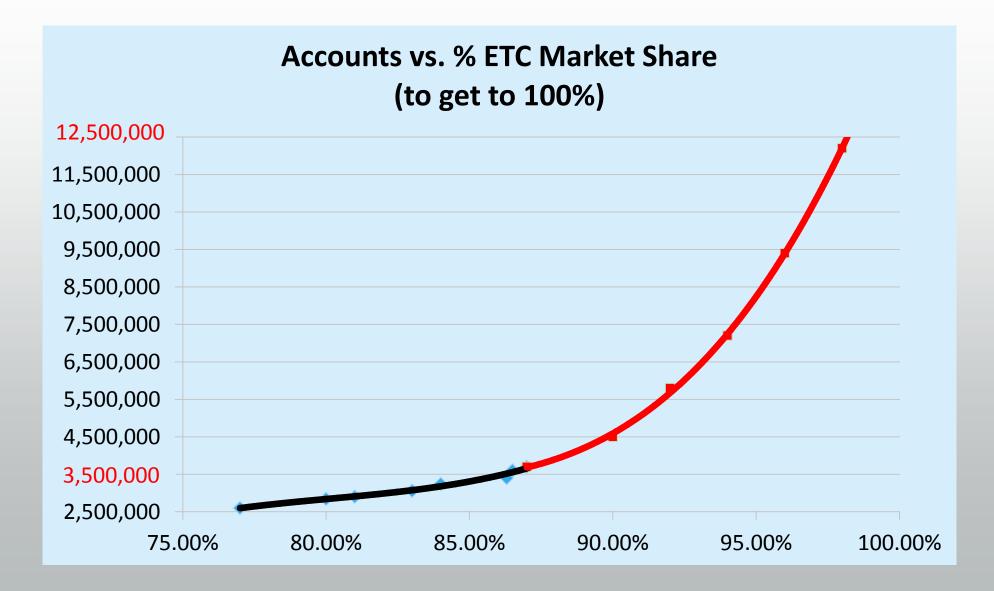

# **How many Accounts do you Want?**

# Do you really Need these many Accounts?

MIAMI, FL JULY 12-14, 2015