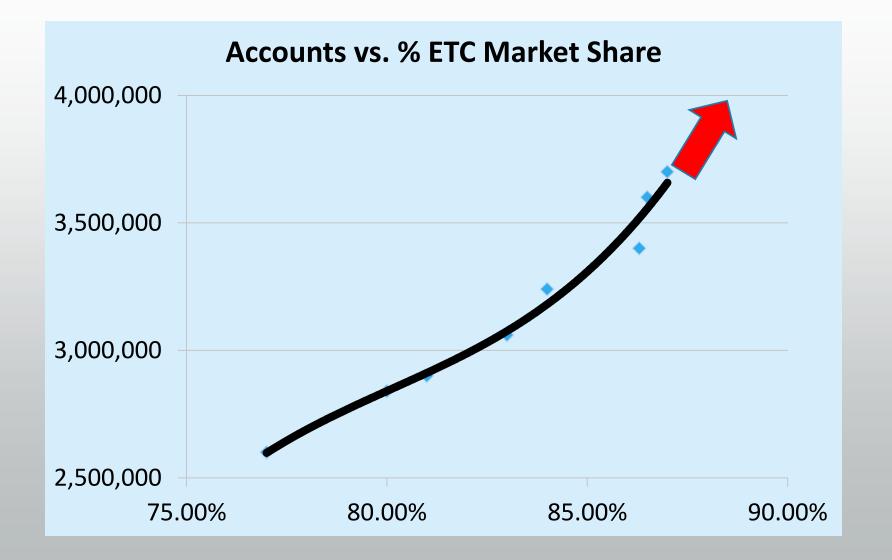

# **How many Accounts do you Want?**

# Do you really Need these many Accounts?

MIAMI, FL JULY 12-14, 2015