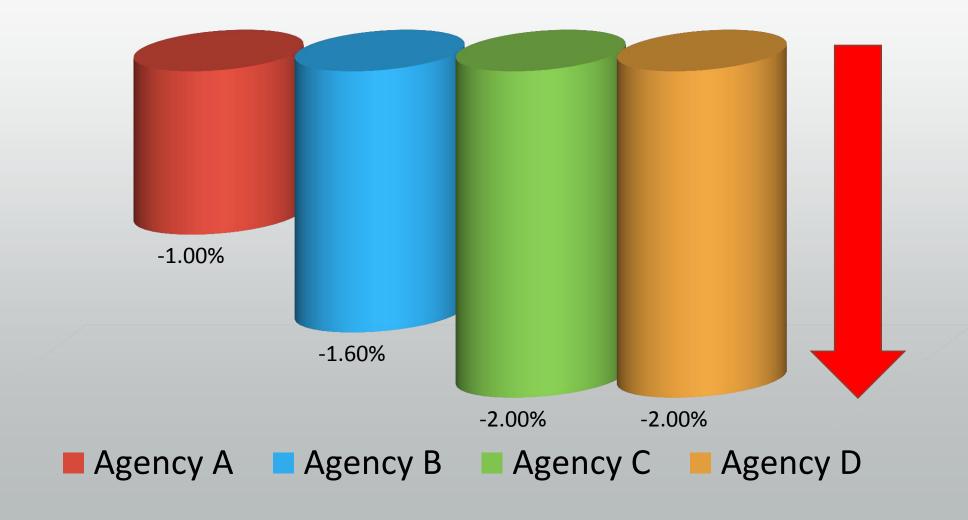

# Some AET Customers prefer Image Based Tolling

Change in ETC Market Share from FY 2013 to FY 2014