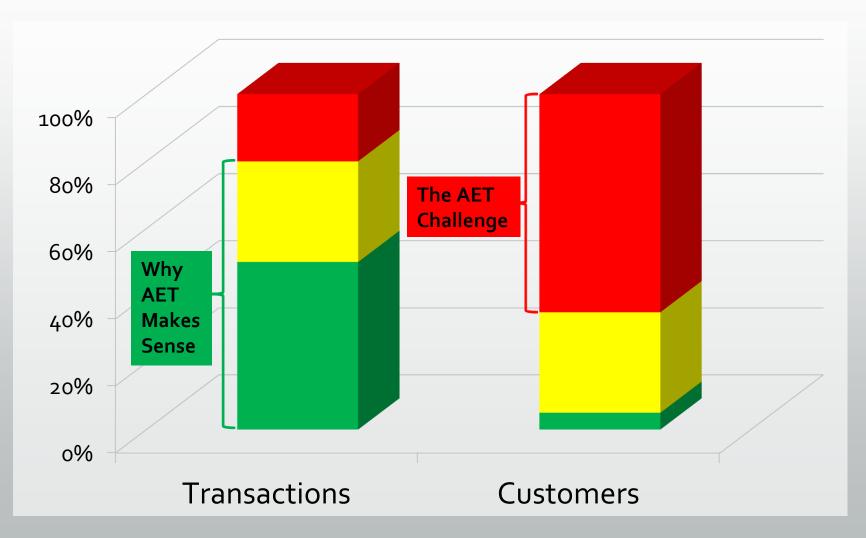

# **Transactions vs. Customers**

- Infrequent (twice/year or less)
- Somewhat Frequent (at least once/month and > twice/year)
- Frequent (at least once/week)