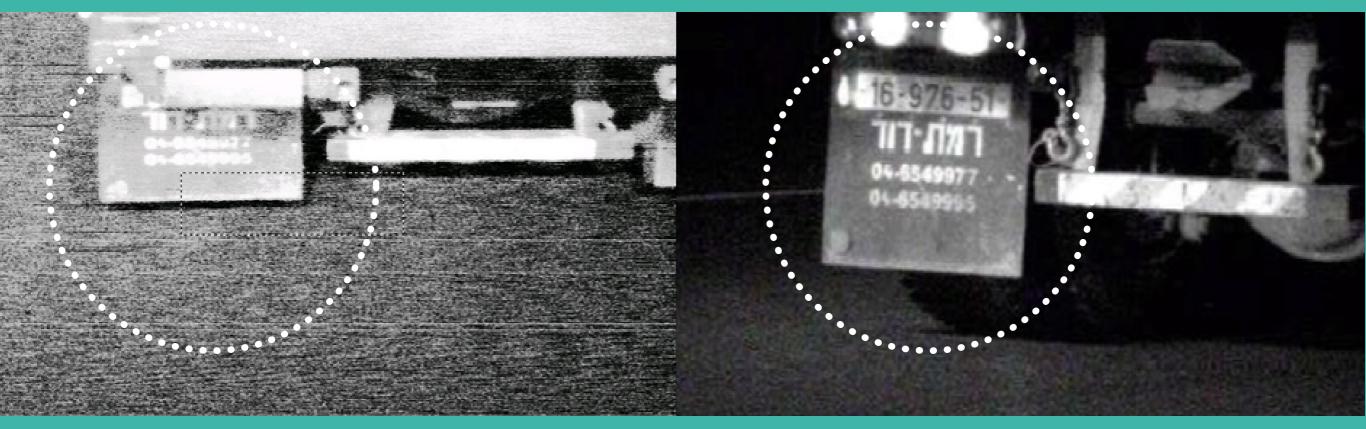

#### DEDICATED IDENTIFICATION SYSTEM (DIS) — UPPER AND SIDE CAMERAS

6m

#### UPPER CAMERASSIDE CAMERAS

#### **99% RECOGNITION**

#### ی توریخ IL <u>966 • 563 • 59</u> ایرائیل