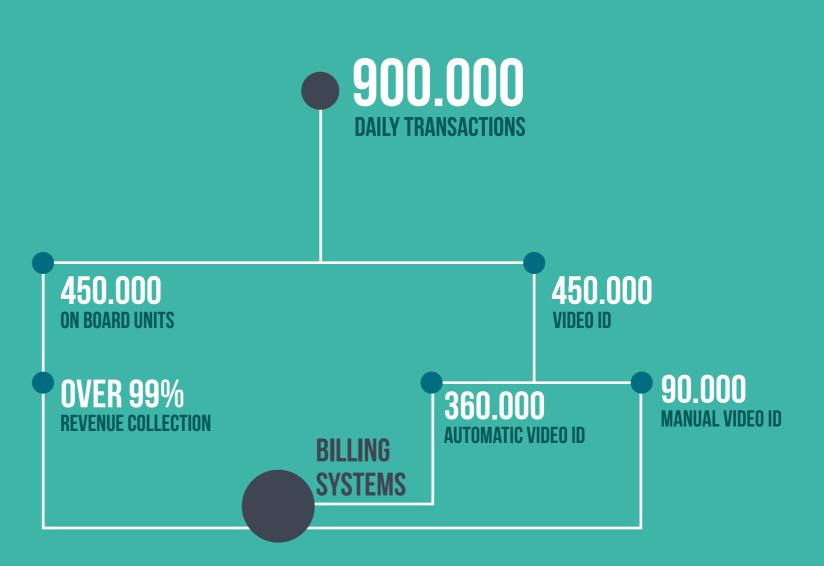

## **VIDEO DECIPHER**

- •145M video transactions
- 80% Automatic License Plate recognition
- Manual Validation unit
- Continuous system upgrades
- Continuous monitoring system performance

#### DEDICATED IDENTIFICATION SYSTEM (DIS) — UPPER AND SIDE CAMERAS

6m

#### UPPER CAMERASSIDE CAMERAS

#### **99% RECOGNITION**