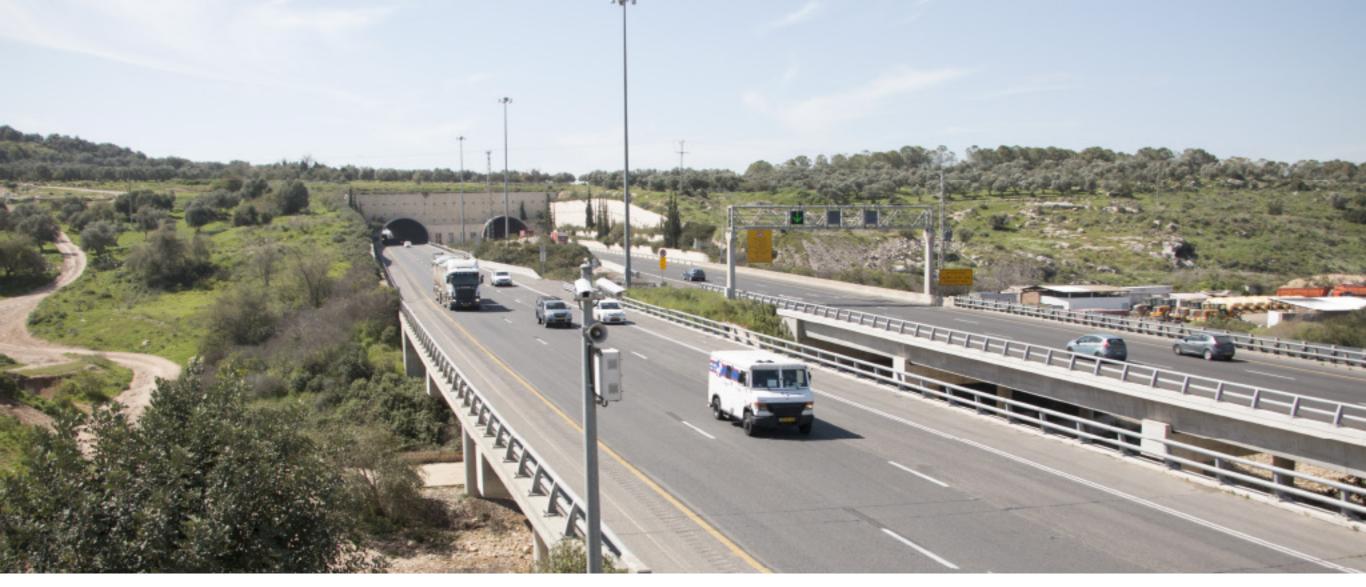

#### HIGHWAY NO. 6 PROVEN EXPERIENCE IN FREE FLOW POST-PAID TRIPS

- National Project
- BOT project
- 30 years concession
- Opened in 2002
- 140km long
- ~200,000 trips/weekday
- Over 1.4M registered customers
- Over 500,000 registered OBUs
- 150 bridges
- 14 interchanges
- ~ 14,000 sq. m. of gardening

# THE CHALLENGE HOW TO REACH: **OPEN TOLL ROAD + POST PAID**

הנך יוצא מכביש אגרה, הודעת תשלום תישלח בדואר إنك تخرج من طريق أجرة, قاتورة دفع سترسل EXITING TOLL-ROAD, BILL WILL BE MAILED