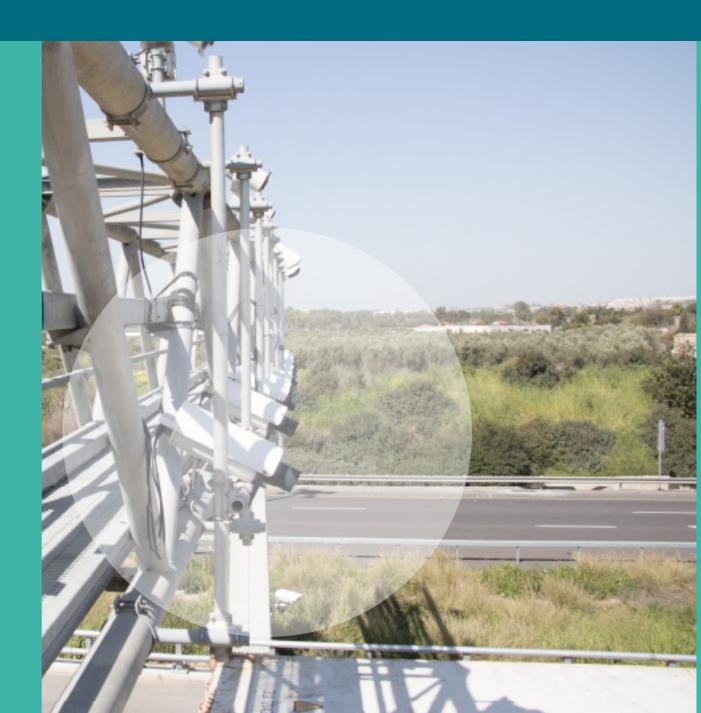

#### DEDICATED IDENTIFICATION SYSTEM (DIS) — UPPER AND SIDE CAMERAS

6m

#### UPPER CAMERASSIDE CAMERAS