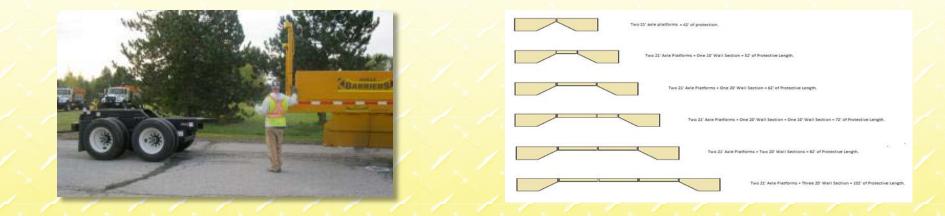

## **Highly Mobile Protection**



**Mobile Barriers MBT-1**<sup>®</sup>

"Improving Safety, Efficiency & Traffic Flows"









### Introduction

NBC News, Dallas Texas ... 2010













Rendering Created With SolidWorks & Powered by









MBT-1 Reconfiguration (Left to Right)

Left - Right Tractor Attaches to Either End

> Length 42-102'

(Normal Width, Weight & Height)







Park & Work











### **Features:**

------





#### **Power** 12/24v, 120/240v & Solar

Lights Safety & Work Storage Internal & Decks







### **Features:**





Signage w/ Radar

TMA

Rear Steer (optional)









## **For Workers:**

- Safer
- More Efficient

"doing in 1 night what otherwise took 3-5"









# **For The Public:**

- Less Disruption
- Less Delay

"There's no better way to reduce work zone accidents and improve work conditions for everyone than to safely complete the work as quickly as possible and reopen the roadway to normal traffic flow"

**TxDOT Deputy Executive Director** 











# Better

- Complete Package
- Highly Mobile
- Less Collateral Equipment
- Reduce Number & Duration of Lane Closures





"Improving Safety, Efficiency & Traffic Flows"