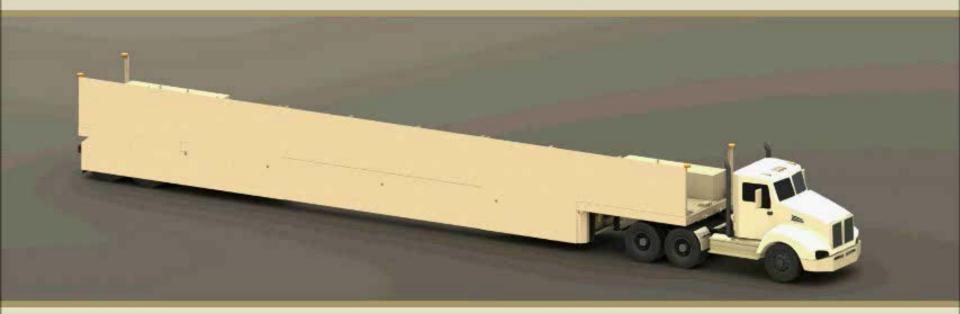

### Introduction

NBC News, Dallas Texas ... 2010

Rendering Created With SolidWorks & Powered by

MBT-1 Reconfiguration (Left to Right)

Left - Right Tractor Attaches to Either End

> Length 42-102'

(Normal Width, Weight & Height)