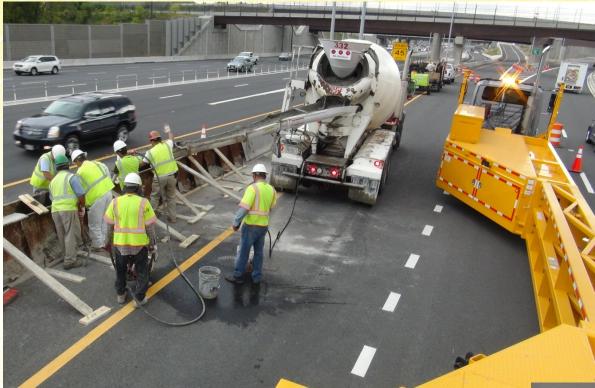

## **For Workers:**

- Safer
- More Efficient

"doing in 1 night what otherwise took 3-5"

# **For The Public:**

- Less Disruption
- Less Delay

"There's no better way to reduce work zone accidents and improve work conditions for everyone than to safely complete the work as quickly as possible and reopen the roadway to normal traffic flow"

**TxDOT Deputy Executive Director** 