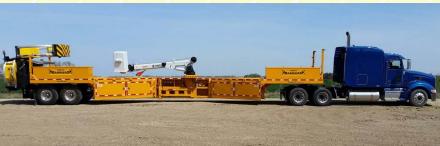

### Introduction

NBC News, Dallas Texas ... 2010

Rendering Created With SolidWorks & Powered by

MBT-1 Reconfiguration (Left to Right)

Left - Right Tractor Attaches to Either End

> Length 42-102'

(Normal Width, Weight & Height)

Park & Work

### **New Crane & Bucket**

**Removable Option for New and Existing Barriers** 