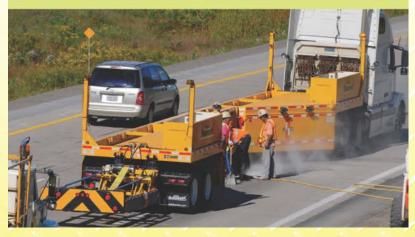

th SolidWorks & Powered by









MBT-1 Reconfiguration (Left to Right)

Left - Right Tractor Attaches to Either End

> Length 42-102'

(Normal Width, Weight & Height)







Park & Work











### **Features:**

------





#### **Power** 12/24v, 120/240v & Solar

Lights Safety & Work Storage Internal & Decks







### **Features:**





Signage w/ Radar

TMA

Rear Steer (optional)









## **For Workers:**

- Safer
- More Efficient

"doing in 1 night what otherwise took 3-5"









# **For The Public:**

- Less Disruption
- Less Delay

"There's no better way to reduce work zone accidents and improve work conditions for everyone than to safely complete the work as quickly as possible and reopen the roadway to normal traffic flow"

**TxDOT Deputy Executive Director** 











# Better

- Complete Package
- Highly Mobile
- Less Collateral Equipment
- Reduce Number & Duration of Lane Closures





"Improving Safety, Efficiency & Traffic Flows"









### **New Crane & Bucket**

**Removable Option for New and Existing Barriers** 











### **Mobile Barriers MBT-1**<sup>®</sup>

"Improving Safety, Efficiency & Traffic Flows"















Mobile Barriers LLC | Denver Offices: 24918 Genesee Trail Road | Golden, Colorado USA 80401 | Phone 1.303.526.5995

#### www.mobilebarriers.com

info@mobilebarriers.com

MOBILE BARRIERS MBT-1® is protected under Pat. Nos. 7572022, 7901117, 8322945, 8465047, 8628110, 8657525, 8740241, 8777255, 8845229, AU010217820, EU2401436, MX322007, NZ590357, NZ594760, NZ611184 & other patents pending. MOBILE BARRIERS & Design, Lines a