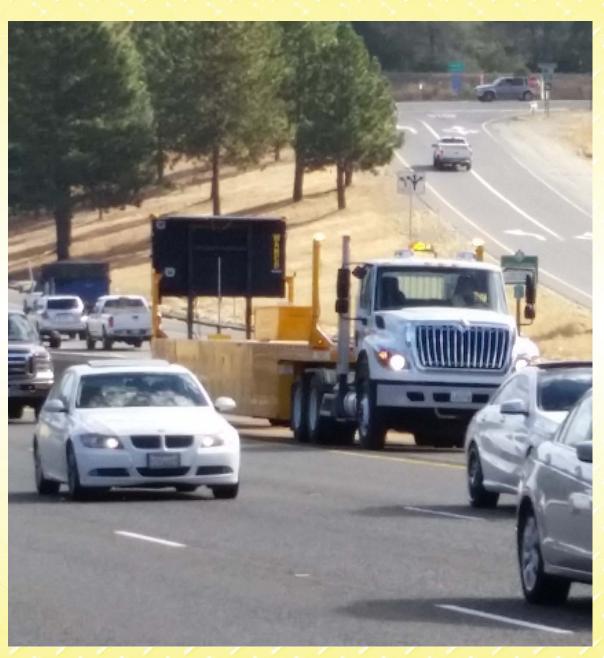

### Introduction

NBC News, Dallas Texas ... 2010

Rendering Created With SolidWorks & Powered by

MBT-1 Reconfiguration (Left to Right)

Left - Right Tractor Attaches to Either End

> Length 42-102'

(Normal Width, Weight & Height)