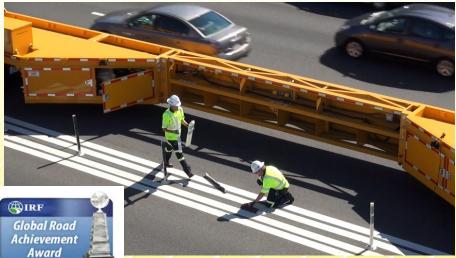

## **Highly Mobile Protection**



**Mobile Barriers MBT-1**<sup>®</sup>

"Improving Safety, Efficiency & Traffic Flows"









### Introduction

NBC News, Dallas Texas ... 2010













Rendering Created With SolidWorks & Powered by









MBT-1 Reconfiguration (Left to Right)

Left - Right Tractor Attaches to Either End

> Length 42-102'

(Normal Width, Weight & Height)







Park & Work











### **Features:**

------





#### **Power** 12/24v, 120/240v & Solar

Lights Safety & Work Storage Internal & Decks







### **Features:**





Signage w/ Radar

TMA

Rear Steer (optional)









## **For Workers:**

- Safer
- More Efficient

"doing in 1 night what otherwise took 3-5"









# **For The Public:**

- Less Disruption
- Less Delay

"There's no better way to reduce work zone accidents and improve work conditions for everyone than to safely complete the work as quickly as possible and r