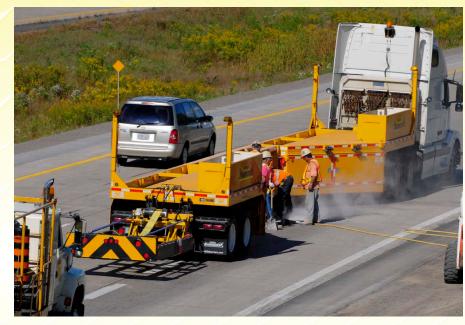

## **For Workers:**

- Safer
- More Efficient

"doing in 1 night what otherwise took 3-5"

# **For The Public:**

- Less Disruption
- Less Delay

"There's no better way to reduce work zone accidents and improve work conditions for everyone than to safely complete the work as quickly as possible and reopen the roadway to normal traffic flow"

**TxDOT Deputy Executive Director** 