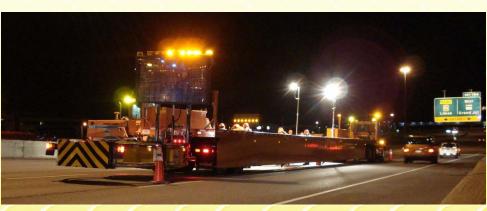

### Introduction

NBC News, Dallas Texas ... 2010

Rendering Created With SolidWorks & Powered by

MBT-1 Reconfiguration (Left to Right)

Left - Right Tractor Attaches to Either End

> Length 42-102'

(Normal Width, Weight & Height)

Park & Work