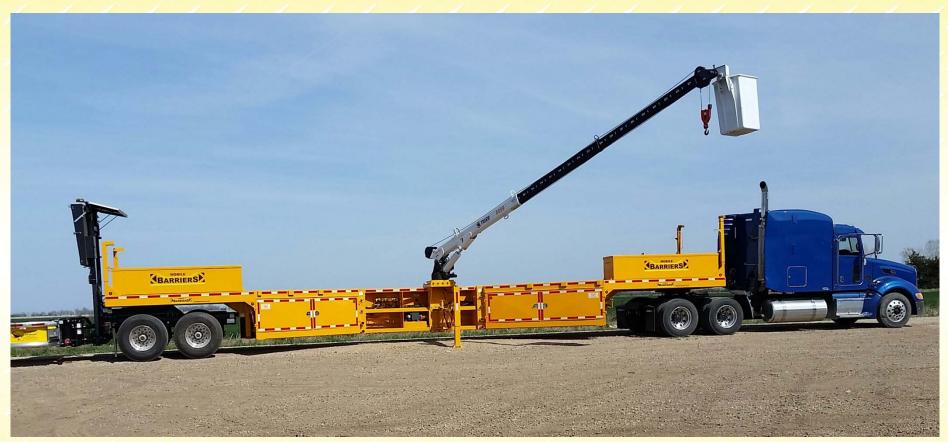

v & Solar

Lights Safety & Work Storage Internal & Decks







### **Features:**





Signage w/ Radar

TMA

Rear Steer (optional)









## **For Workers:**

- Safer
- More Efficient

"doing in 1 night what otherwise took 3-5"









# **For The Public:**

- Less Disruption
- Less Delay

"There's no better way to reduce work zone accidents and improve work conditions for everyone than to safely complete the work as quickly as possible and reopen the roadway to normal traffic flow"

**TxDOT Deputy Executive Director** 











# Better

- Complete Package
- Highly Mobile
- Less Collateral Equipment
- Reduce Number & Duration of Lane Closures





"Improving Safety, Efficiency & Traffic Flows"









### **New Crane & Bucket**

**Removable Option for New and Existing Barriers** 











### **Mobile Barriers MBT-1**<sup>®</sup>

"Improving Safety, Efficiency & Traffic Flows"















Mobile Barriers LLC | Denver Offices: 24918 Genesee Trail Road | Golden, Colorado USA 80401 | Phone 1.303.526.5995

#### www.mobilebarriers.com

info@mobilebarriers.com

MOBILE BARRIERS MBT-1® is protected under Pat. Nos. 7572022, 7901117, 8322945, 8465047, 8628110, 8657525, 8740241, 8777255, 8845229, AU010217820, EU2401436, MX322007, NZ590357, NZ594760, NZ611184 & other patents pending. MOBILE BARRIERS & Design, Lines and MBT-1 are Registered Trademarks. © 2007-2015 Mobile Barriers LLC. All rights reserved.

CAGE Code: 70N96