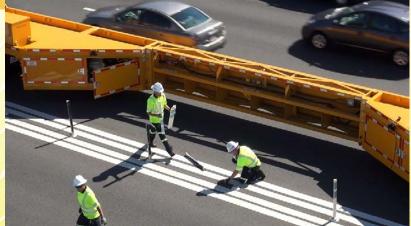

## **Highly Mobile Protection**



**Mobile Barriers MBT-1**<sup>®</sup>

"Improving Safety, Efficiency & Traffic Flows"









### Introduction

NBC News, Dallas Texas ... 2010













Rendering Created With SolidWorks & Powered by









MBT-1 Reconfiguration (Left to Right)

Left - Right Tractor Attaches to Either End

> Length 42-102'

(Normal Width, Weight & Height)







Park & Work











### **Features:**

------





#### **Power** 12/24v, 120/240v & Solar

Lights Safety & Work Storage Internal & Decks







### **Features:**





Signage w/ Radar

TMA

Rear Steer (optional)









## **For Workers:**

- Safer
- More Efficient

"doing in 1 night what otherwise took 3-5"









# **For The Public:**

- Less Disruption
- Less Delay

"There's no better way to reduce work zone accidents and improve work conditions for everyone than to safely complete the work as quickly as possible and reopen the roadway to normal traffic flow"

**TxDOT Deputy Executive Director** 











# Better

- Complete Package
- Highly Mobile
- Less Collateral Equipment
- Reduce Number & Duration of Lane Closures





"Improving Safety, Efficiency & Traffic Flows"









### **New Crane & Bucket**

**Removable Option for New and Existing Barriers** 











### **Mobile Barriers MBT-1**<sup>®</sup>

"Improving Safety, Efficiency & Traffic Flows"















Mobile Barriers LLC | Denver Offices: 24918 Genesee Trail Road | Golden, Colorado USA 80401 | Phone 1.303.526.5995

#