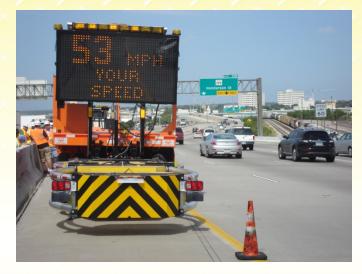

## **Highly Mobile Protection**



**Mobile Barriers MBT-1**<sup>®</sup>

"Improving Safety, Efficiency & Traffic Flows"









### Introduction

NBC News, Dallas Texas ... 2010













Rendering Created With SolidWorks & Powered by









MBT-1 Reconfiguration (Left to Right)

Left - Right Tractor Attaches to Either End

> Length 42-102'

(Normal Width, Weight & Height)







Park & Work











### **Features:**

------





#### **Power** 12/24v, 120/240v & Solar

Lights Safety & Work Storage Internal & Decks







### **Features:**





Signage w/ Radar

TMA

Rear Steer (optional)









## **For Workers:**

- Safer
- More Efficient

"doing in 1 night what otherwise took 3-5"









# **For The Public:**

- Less Disruption
- Less Delay

"There's no better way to reduce work zone accidents and improve work conditions for everyone than to safely complete the work as quickly as possible and reopen the roadway to normal traffic flow"

**TxDOT Deputy Executive Director** 











# Better

- Complete Package
- Highly Mobile
- Less Collateral Equipment
- Reduce Number & Duration of Lane Closures





"Improving Safety, Efficiency & Traffic Flows"









### **New Crane & Bucket**

**Removable Option for New and Existing Barriers** 











### **Mobile Barriers MBT-1**<sup>®</sup>

"Improving Safety, Efficiency