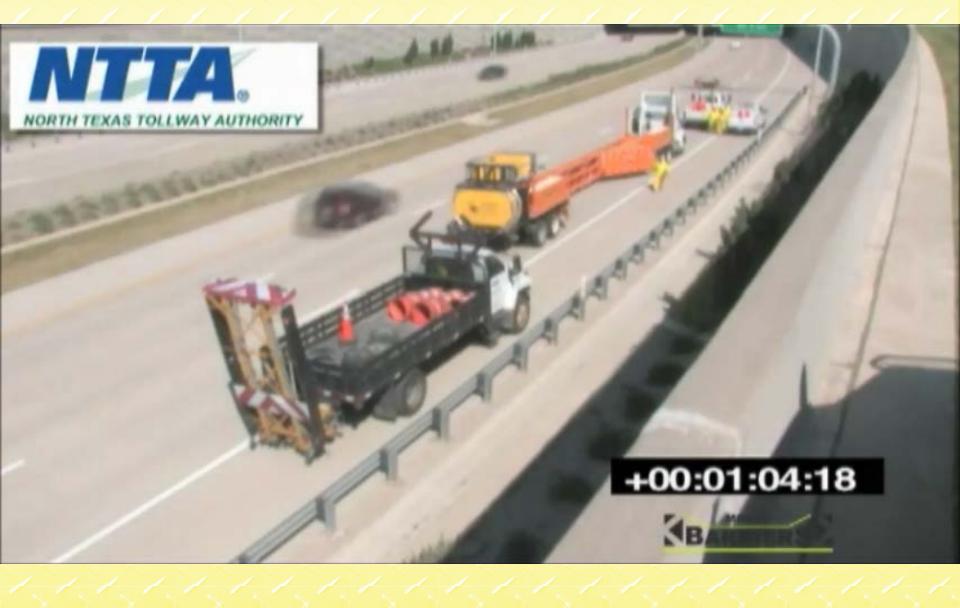

### Introduction

NBC News, Dallas Texas ... 2010

Rendering Created With SolidWorks & Powered by

MBT-1 Reconfiguration (Left to Right)

Left - Right Tractor Attaches to Either End

> Length 42-102'

(Normal Width, Weight & Height)