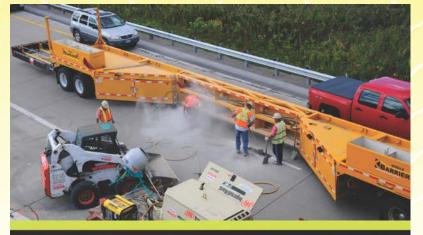

d With SolidWorks & Powered by









MBT-1 Reconfiguration (Left to Right)

Left - Right Tractor Attaches to Either End

> Length 42-102'

(Normal Width, Weight & Height)







Park & Work











### **Features:**

------





#### **Power** 12/24v, 120/240v & Solar

Lights Safety & Work Storage Internal & Decks







### **Features:**





Signage w/ Radar

TMA

Rear Steer (optional)









## **For Workers:**

- Safer
- More Efficient

"doing in 1 night what otherwise took 3-5"









# **For The Public:**

- Less Disruption
- Less Delay

"There's no better way to reduce work zone accidents and improve work conditions for everyone than to safely complete the work as quickly as possible and reopen the roadway to normal traffic flow"

**TxDOT Deputy Executive Director** 











# Better

- Complete Package
- Highly Mobile
- Less Collateral Equipment
- Reduce Number & Duration of Lane Closures





"Improving Safety, Efficiency & Traffic Flows"









### **New Crane & Bucket**

**Removable Option for New and Existing Barriers** 











### **Mobile Barriers MBT-1**<sup>®</sup>

"Improving Safety, Efficiency & Traffic Flows"















Mobile Barriers LLC | Denver Offices: 24918 Genesee Trail Road | Golden, Colorado USA 80401 | Phone 1.303.526.5995

#### www.mobilebarriers.com

info@mobilebarriers.com

MOBILE BARRIERS MBT-1® is protected under Pat. Nos. 7572022, 7901117, 8322945, 8465047, 8628110, 8657525, 8740241, 8777255, 8845229, AU010217820, EU2401436, MX322007, NZ590357, NZ594760, NZ611184 & other patents pending. MOBILE BARRIERS & Design, Lin