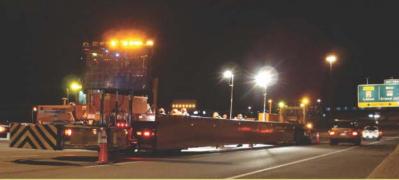

### Introduction

NBC News, Dallas Texas ... 2010

Rendering Created With SolidWorks & Powered by

MBT-1 Reconfiguration (Left to Right)

Left - Right Tractor Attaches to Either End

> Length 42-102'

(Normal Width, Weight & Height)