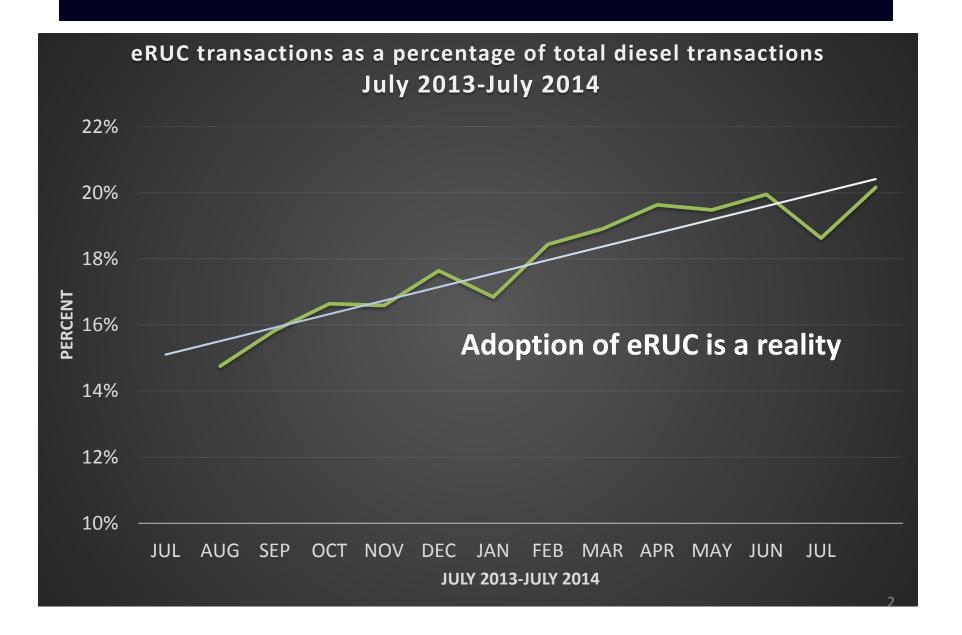

## Back end automation and scale makes it viable from a commercial perspective

| NZ TRANSPORT AGENCY Road User Charges Application for Refund for Off-Road Travel RUC OR                                                                                                                                                                                                                                                                                                                                                                                                                                                                                                                                                                                                                                                                                                                                                                                                                                                                                                                                                                                                                                                                                                                                                                                                                                                                                                                                                                                                                                                                                                                                                                                                                                                                                                                                                                       | Jht<br>Natio Technology |  |  |  |  |  |  |  |  |  |  |
|---------------------------------------------------------------------------------------------------------------------------------------------------------------------------------------------------------------------------------------------------------------------------------------------------------------------------------------------------------------------------------------------------------------------------------------------------------------------------------------------------------------------------------------------------------------------------------------------------------------------------------------------------------------------------------------------------------------------------------------------------------------------------------------------------------------------------------------------------------------------------------------------------------------------------------------------------------------------------------------------------------------------------------------------------------------------------------------------------------------------------------------------------------------------------------------------------------------------------------------------------------------------------------------------------------------------------------------------------------------------------------------------------------------------------------------------------------------------------------------------------------------------------------------------------------------------------------------------------------------------------------------------------------------------------------------------------------------------------------------------------------------------------------------------------------------------------------------------------------------|-------------------------|--|--|--|--|--|--|--|--|--|--|
| Off-Road Customer Number Company name / Surname / Customer name  1 5 7 9 3 8 0 2 9 Allied Concrete Limited (claimed on behalf by International Telematics Limited)  Please tick if this is your first Off-Road refund claim                                                                                                                                                                                                                                                                                                                                                                                                                                                                                                                                                                                                                                                                                                                                                                                                                                                                                                                                                                                                                                                                                                                                                                                                                                                                                                                                                                                                                                                                                                                                                                                                                                   |                         |  |  |  |  |  |  |  |  |  |  |
| Registration Plate RUC Licence Number Distance Claimed Reason Code Please ensure all fields are completed. Incomplete forms will not be processed.  A B D 9 0 3 4 6 1 4 6 8 6 9 5 15  A M N 1 8 5 4 5 2 1 9 9 0 1 6 3 2 15  Brief description of Off-Road Travel                                                                                                                                                                                                                                                                                                                                                                                                                                                                                                                                                                                                                                                                                                                                                                                                                                                                                                                                                                                                                                                                                                                                                                                                                                                                                                                                                                                                                                                                                                                                                                                              |                         |  |  |  |  |  |  |  |  |  |  |
| Claim Management Date Created ▲ Licence Total Off-Road Distance Estimated R                                                                                                                                                                                                                                                                                                                                                                                                                                                                                                                                                                                                                                                                                                                                                                                                                                                                                                                                                                                                                                                                                                                                                                                                                                                                                                                                                                                                                                                                                                                                                                                                                                                                                                                                                                                   | ebate Amount            |  |  |  |  |  |  |  |  |  |  |
| Purchase Automation 4/02/2015 1:22 a.m. 131 9,195km                                                                                                                                                                                                                                                                                                                                                                                                                                                                                                                                                                                                                                                                                                                                                                                                                                                                                                                                                                                                                                                                                                                                                                                                                                                                                                                                                                                                                                                                                                                                                                                                                                                                                                                                                                                                           | \$3,193.13              |  |  |  |  |  |  |  |  |  |  |
| C L T 7 6 3       4 5 8 2 8 7 8 3 8       15         C L T 7 7 4       4 5 7 8 2 8 5 2 9       2 15         C M D 2 7 3       4 5 9 9 8 3 1 4 0       2 1 15         C N C 8 9 7       4 6 3 4 8 6 7 4 9       1 7 15         C Q G 8 0 5       4 6 0 0 0 0 0 7 0 3       1 8 15     Method used to record the distance claimed:    X GPS (specify type)   ibright®   Hubodometer   Odometer   Odometer   Surveyed distance   Other (specify)   Distance   Other (speci |                         |  |  |  |  |  |  |  |  |  |  |
| Claims must be supported by records, which must be retained by the applicant for two years for the purpose of audit by New Zealand Transport Agency staff.  All claims are subject to random and programmed audits, and claimants will be visited by New Zealand Transport Agency staff.  I certify that the particulars given are correct.  Date 22/Feb/15 FOR OFFICE USE ONLY                                                                                                                                                                                                                                                                                                                                                                                                                                                                                                                                                                                                                                                                                                                                                                                                                                                                                                                                                                                                                                                                                                                                                                                                                                                                                                                                                                                                                                                                               |                         |  |  |  |  |  |  |  |  |  |  |
| Signature of applicant:    Signature of applicant:   Initials   Date                                                                                                                                                                                                                                                                                                                                                                                                                                                                                                                                                                                                                                                                                                                                                                                                                                                                                                                                                                                                                                                                                                                                                                                                                                                                                                                                                                                                                                                                                                                                                                                                                                                                                                                                                                                          |                         |  |  |  |  |  |  |  |  |  |  |