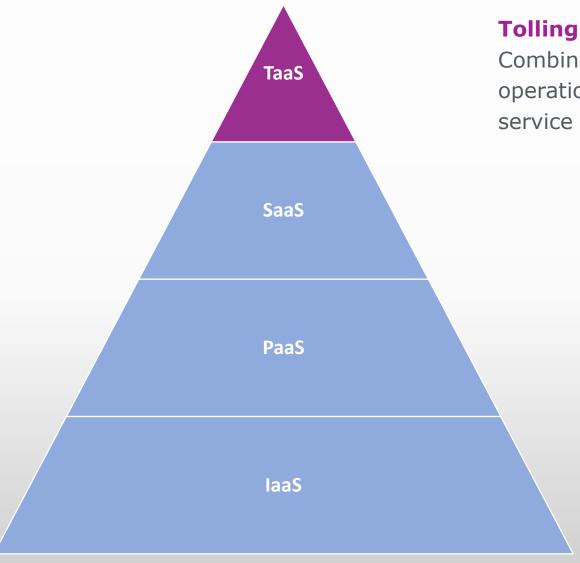

### Tolling-as-a-Service

#### **Tolling as a Service**

Combines the entire technology stack and operations staff as a single complete service offer.