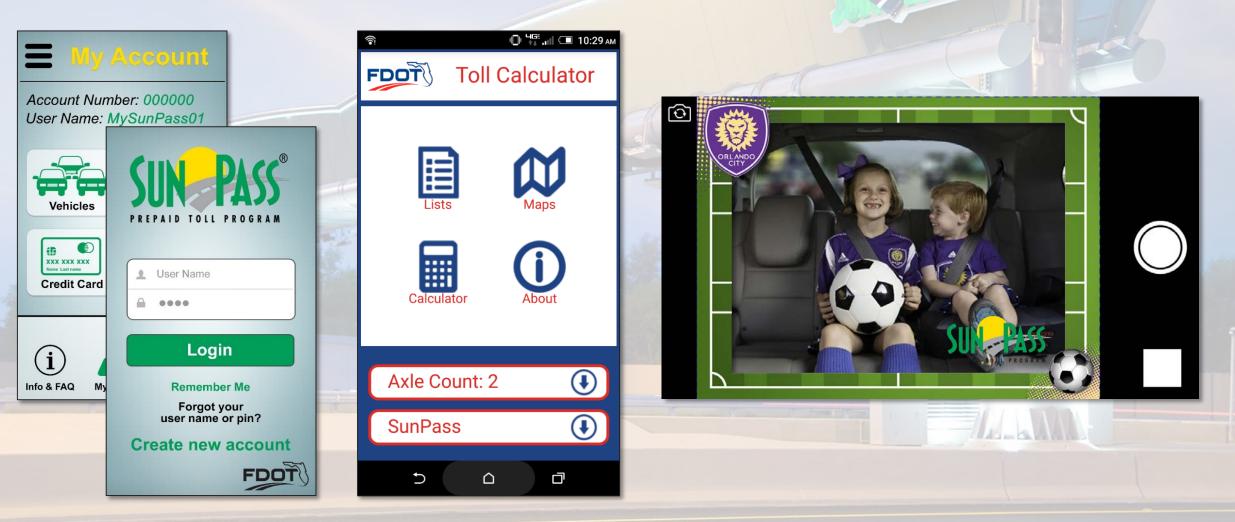

rida's Express Lanes



In Operation: 30 miles



Under Construction: 108 miles

3



In Planning: 293 miles







## Integrated Congestion Pricing Plan (ICPP)

- Joint Study Between FDOT and FHWA
- Evaluated Express Lanes on Toll Facility
- Identified Express Lanes as Preferred Congestion Management Strategy
- Express Lanes Offer Customers a Choice!

## ICPP Outreach Tools and Strategies

- 10 Focus Groups
- Frequent and Infrequent Users
- Overwhelming Support for Express Lanes
- Preference for 2 Lanes
  per Direction
- Major Support to Prohibit Trucks









- Implementation Started in 1999
- Over 7 Million Active Transponders
- Statewide Participation Exceeds 80%





## Marketing Express Lanes through SunPass®



FDO



## Marketing Express Lanes through SunPass® Technology / Apps



FDO



#### Marketing Express Lanes through SunPass®



#### **Sponsorships**





#### Marketing Express Lanes through SunPass®



## **Sponsorships**





#### EXPRESS PICK-UP







faster and cheaper

#### FDOT

## **Sponsorships**

# JACKSONVILLE JAGUARS







## **Sponsorships**



**FDO** 

#### Marketing Express Lanes through SunPass®



## Mobile Service Center



## **Promotions** Through Oct. 31 \$4.99 \$19.99\* 1-877-NEW-PASS \*Receive purchase price in toll credits when activated #GetSunPassNOW

Marketing Express Lanes through SunPass®





## Movie Theater Holiday Campaign





#### **Billboards**





#### FDOT

## **Next Steps**

- Maintain Coordination with Metropolitan Planning Organizations
- Monitor Customer Satisfaction Using Surveys and Focus Groups
- Continue Publ