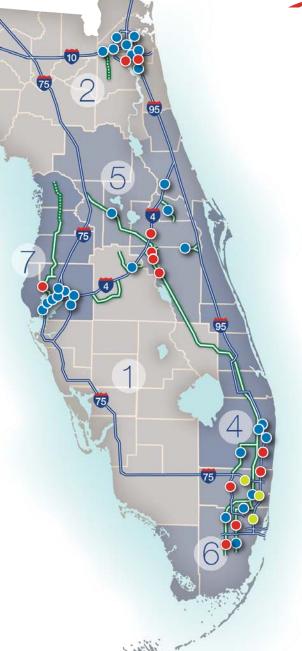

#### Florida's Turnpike System

483 miles — Current Turnpike System

28 miles — Future Turnpike Facilities

#### 511 miles

3

#### Florida's Express Lanes

In Operation: 30 miles

Under Construction: 108 miles

3

In Planning: 293 miles