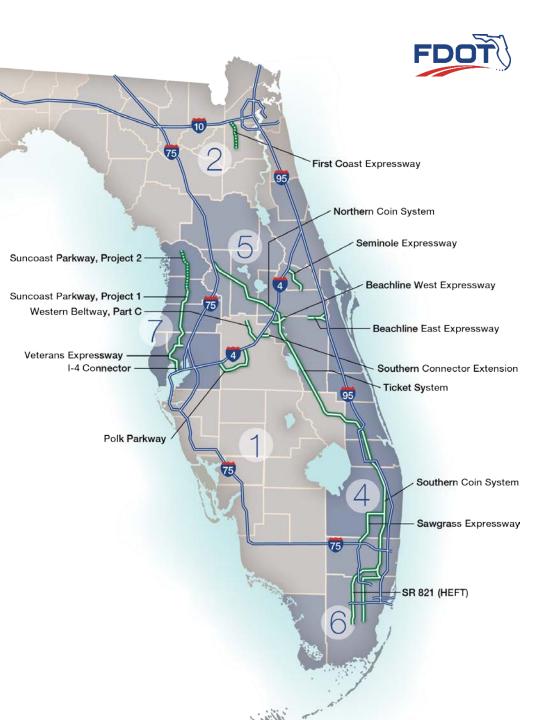

#### Florida's Turnpike System

483 miles — Current Turnpike System

28 miles — Future Turnpike Facilities

#### 511 miles

3

#### Florida's Express Lanes

In Operation: 30 miles

Under Construction: 108 miles

3

In Planning: 293 miles