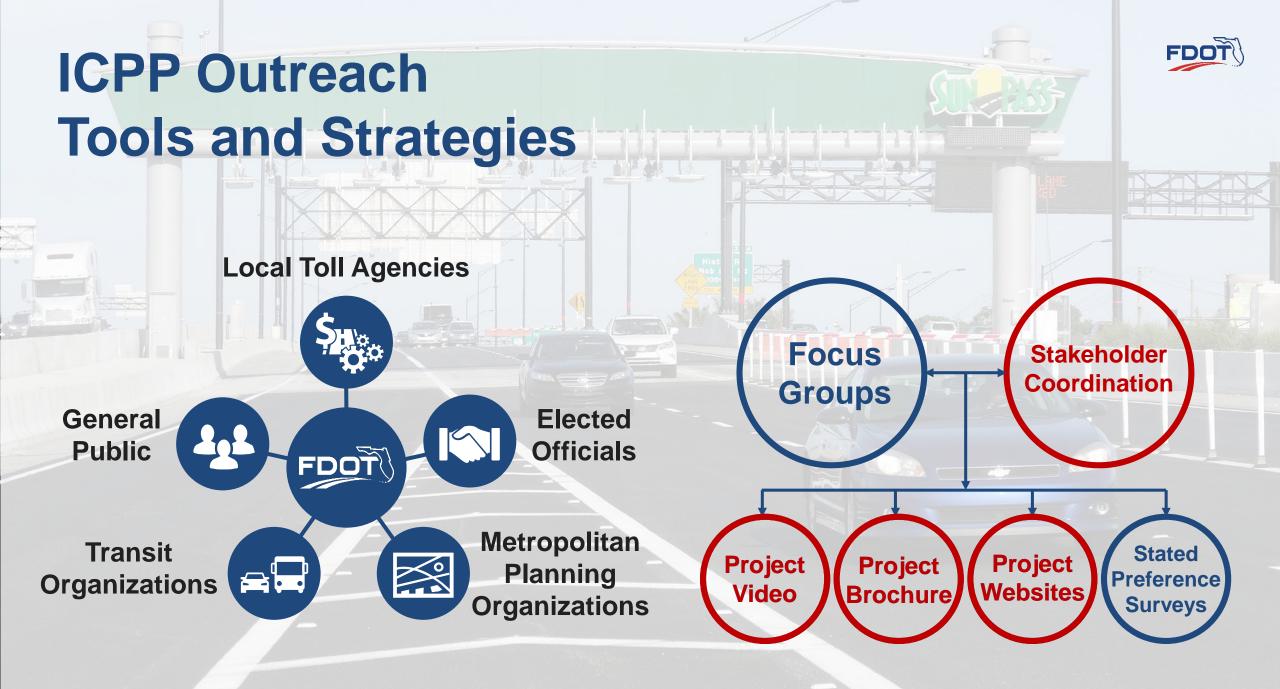

## ICPP Outreach Tools and Strategies

- 10 Focus Groups
- Frequent and Infrequent Users
- Overwhelming Support for Express Lanes
- Preference for 2 Lanes
  per Direction
- Major Support to Prohibit Trucks