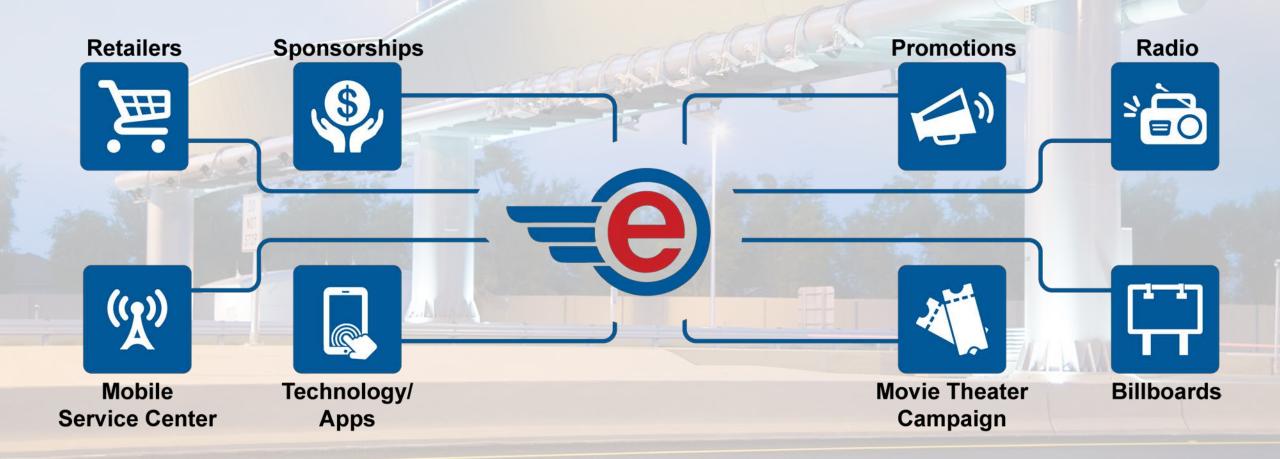

## Marketing Express Lanes through SunPass®

FDO

## Marketing Express Lanes through SunPass® Technology / Apps

FDO

#### Marketing Express Lanes through SunPass®