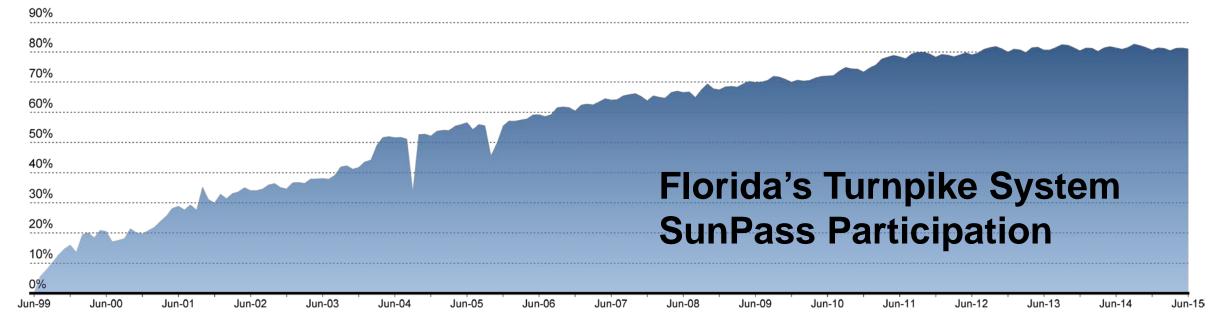

- Implementation Started in 1999
- Over 7 Million Active Transponders
- Statewide Participation Exceeds 80%