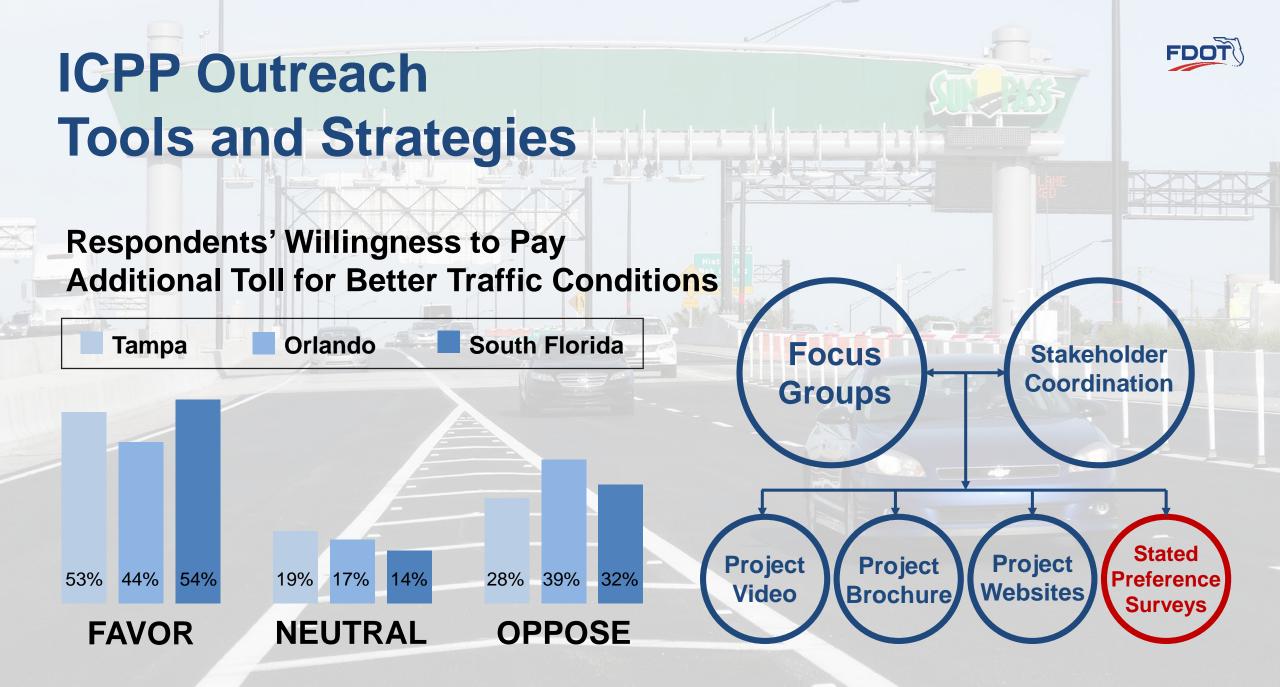

## ICPP Outreach Tools and Strategies

- 10 Focus Groups
- Frequent and Infrequent Users
- Overwhelming Support for Express Lanes
- Preference for 2 Lanes
  per Direction
- Major Support to Prohibit Trucks