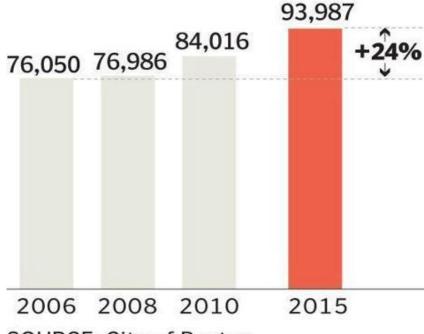

# Creation of a Market for On-Street Residential Parking

Making Boston a More Livable and Attractive City

IBTTA Summit on AET, Managed Lanes & Interoperability

Yousef Al Sharif and Sara Rauwolf

July 26, 2016



"How can intelligent mobility solutions involving user-financing help give the next generation of Bostonians a more livable and attractive city?"



#### Residential Parking in Boston Today







**No limit** on the number of residential parking permits Curbside parking is a **scarce resource** 

## Boston residential parking permits



SOURCE: City of Boston





### Flaws in the Current System







#### Solution: A Market for On-Street Residential Parking

#### Goal: make best use of available space

Priority goes to households with one car and no off-street

parking





#### Technology is Key







#### Example of Demand-Responsive Pricing Zones

| ZONE | PPM (1 <sup>st</sup> PERMIT) | PPM (2 <sup>nd</sup> PERMIT) | PPM (3 <sup>rd</sup> PERMIT) |
|------|------------------------------|------------------------------|------------------------------|
| Α    | \$100                        | \$120                        | \$220                        |
| В    | \$80                         | \$100                        | \$200                        |
| С    | \$60                         | \$80