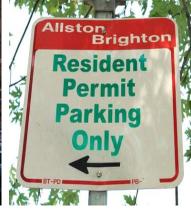

#### Residential Parking in Boston Today

**No limit** on the number of residential parking permits Curbside parking is a **scarce resource** 