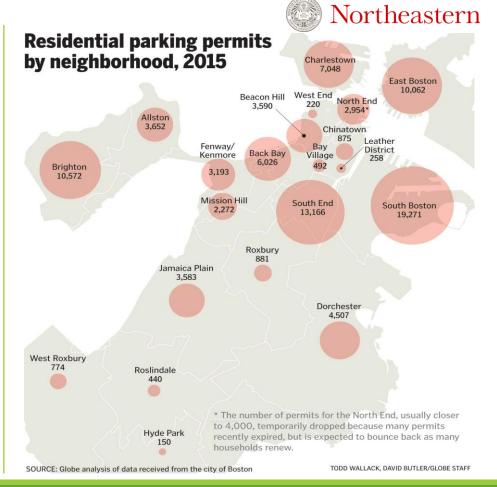

# Creation of a Market for On-Street Residential Parking

Making Boston a More Livable and Attractive City

IBTTA Summit on AET, Managed Lanes & Interoperability

Yousef Al Sharif and Sara Rauwolf

July 26, 2016



"How can intelligent mobility solutions involving user-financing help give the next generation of Bostonians a more livable and attractive city?"



#### Residential Parking in Boston Today







**No limit** on the number of residential parking permits Curbside parking is a **scarce resource** 

## Boston residential parking permits



SOURCE: City of Boston





### Flaws in the Current System







#### Solution: A Market for On-Street Residential Parking

#### Goal: make best use of available space

Priority goes to households with one car and no off-street

parking





#### Technology is Key







#### Example of Demand-Responsive Pricing Zones

| ZONE | PPM (1 <sup>st</sup> PERMIT) | PPM (2 <sup>nd</sup> PERMIT) | PPM (3 <sup>rd</sup> PERMIT) |
|------|------------------------------|------------------------------|------------------------------|
| Α    | \$100                        | \$120                        | \$220                        |
| В    | \$80                         | \$100                        | \$200                        |
| С    | \$60                         | \$80                         | \$180