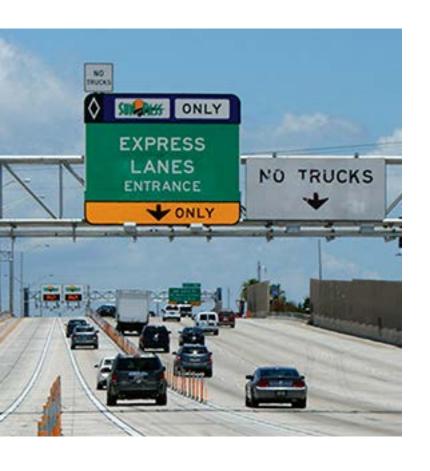

#### Florida's Express Lanes

In Operation: 30 miles

**Under Construction: 108 miles** 

In Planning: 293 miles

Total: 431 miles