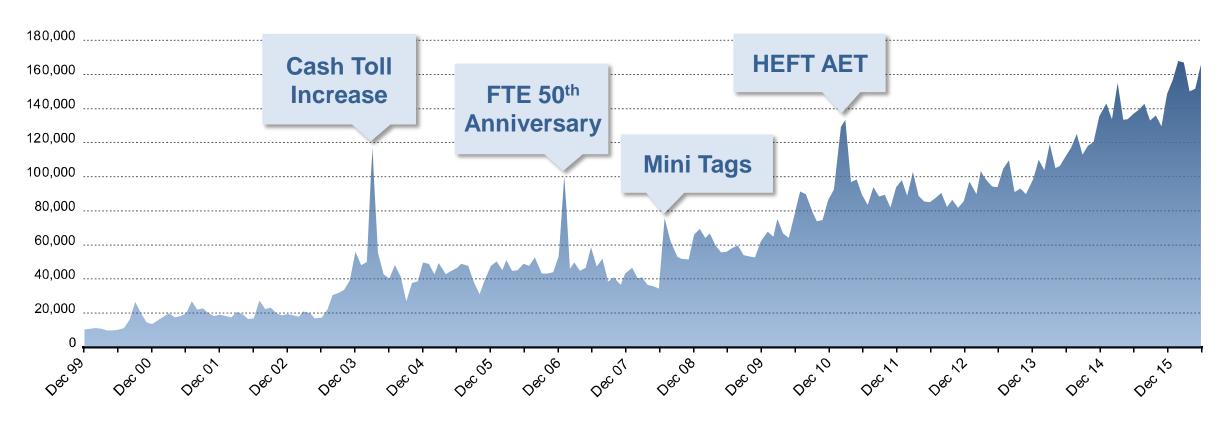

# Using Smartphone Apps to Improve Customers' Driving Experience







#### Florida's Turnpike System

483 miles — Current Turnpike System

28 miles — Future Turnpike Facilities

511 miles









#### Florida's Express Lanes



In Operation: 30 miles



**Under Construction: 108 miles** 



In Planning: 293 miles

Total: 431 miles











# SUN PASS Prepaid Toll Program

- Implementation Started in 1999
- Over 7 Million Active Transponders
- Statewide Participation Exceeds 80%

















# Monthly Transponder Sales (through June 2016)









# Interoperability

- Current Interoperable Partner
  - Florida
  - Georgia
  - North Carolina
- Future Interoperable Partner
  - Alabama
  - Kansas
  - Oklahoma
  - South Carolina
  - Texas







## **Examples of Apps Used in Transportation**

- Free Apps
  - Toll Roads (CA)
  - Toll Gnome (VA)
- Pay Apps
  - Tollsmart Toll Calculator
  - Denver E-470 Toll Road 2016





#### **Benefits of Transportation Apps**



Show
Delays and
Alternative
Routes





Budget for Toll Expenses





Save Using ETC vs.
Cash





List Amenities at Service Plazas





Obtain
WeatherRelated
Information









# SunPass® Mobile App

- Developed in January 2013
- Account Balance
- New User Interface
- Push Notifications
- Real-Time Assistance







## SunPass® Mobile App









## **Toll Calculato