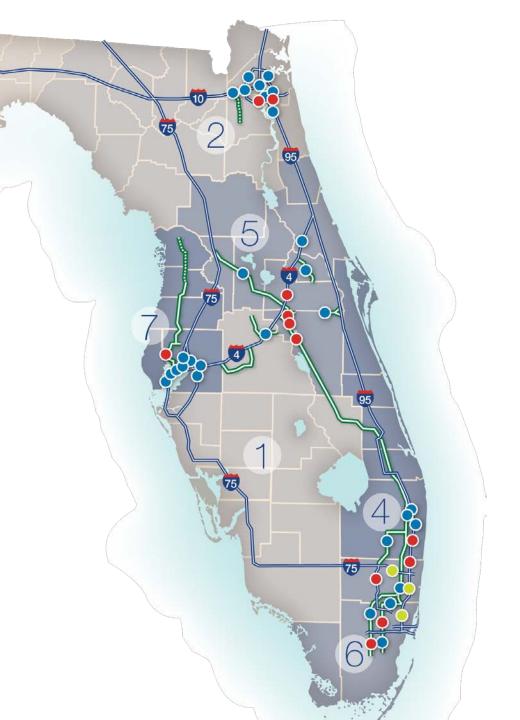

#### Florida's Turnpike System

483 miles — Current Turnpike System

28 miles — Future Turnpike Facilities

511 miles

#### Florida's Express Lanes

In Operation: 30 miles

**Under Construction: 108 miles** 

In Planning: 293 miles

Total: 431 miles