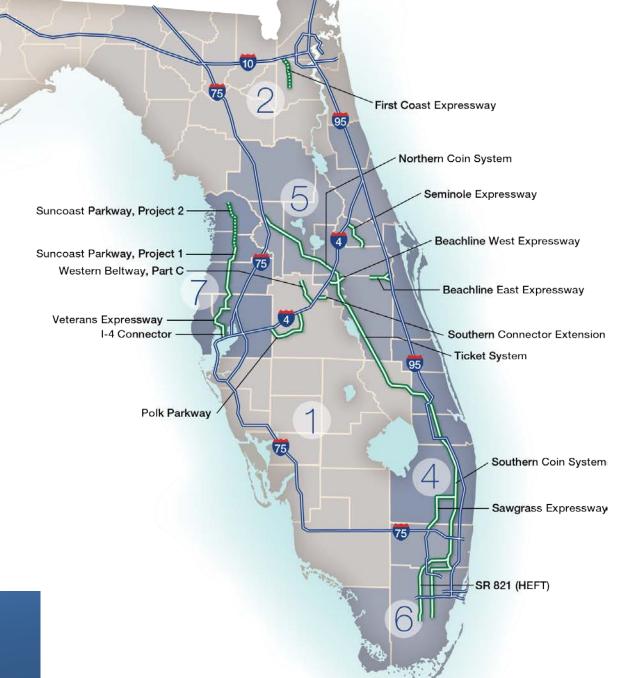

#### Florida's Turnpike System

483 miles — Current Turnpike System

28 miles — Future Turnpike Facilities

511 miles

#### Florida's Express Lanes

In Operation: 30 miles

**Under Construction: 108 miles** 

In Planning: 293 miles

Total: 431 miles