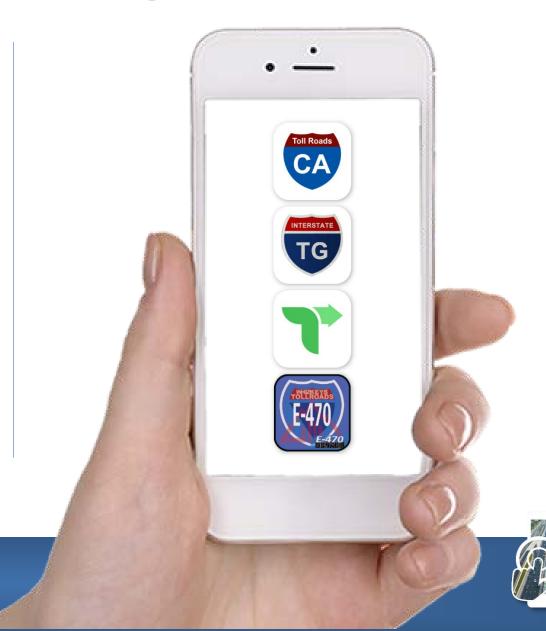

## **Examples of Apps Used in Transportation**

- Free Apps
  - Toll Roads (CA)
  - Toll Gnome (VA)
- Pay Apps
  - Tollsmart Toll Calculator
  - Denver E-470 Toll Road 2016