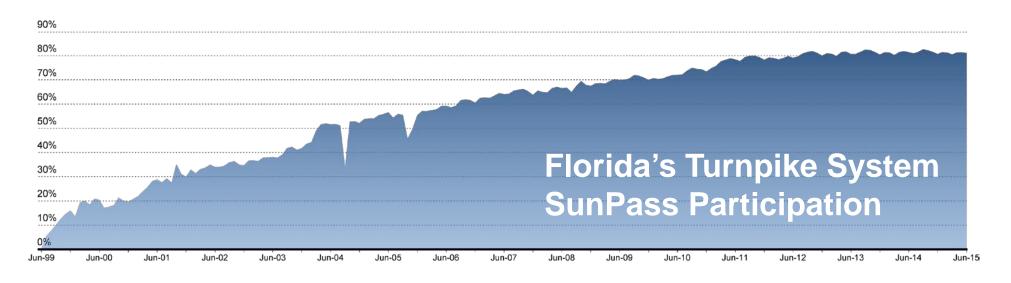

# SUN PASS Prepaid Toll Program

- Implementation Started in 1999
- Over 7 Million Active Transponders
- Statewide Participation Exceeds 80%

# Monthly Transponder Sales (through June 2016)