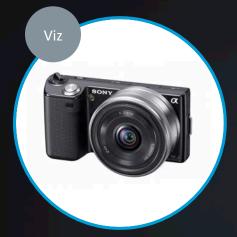

### **SENSORS**

Current

Future

**VISIBLE** 

High Resolution Still & Video

**IR & MULTISPECTRAL** 

Thermal, Hyperspectral, & Multispectral

LIDAR