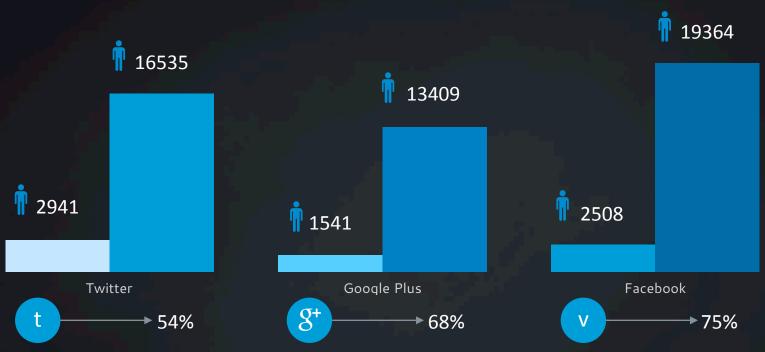

## **ANALYSIS FACEBOOK**

### social consumer activity

Use Facebook to interact with a brand

Liked a product on Facebook

Use Facebook to research products at least once a week

Wrote an online post about a product

Wrote a product review online