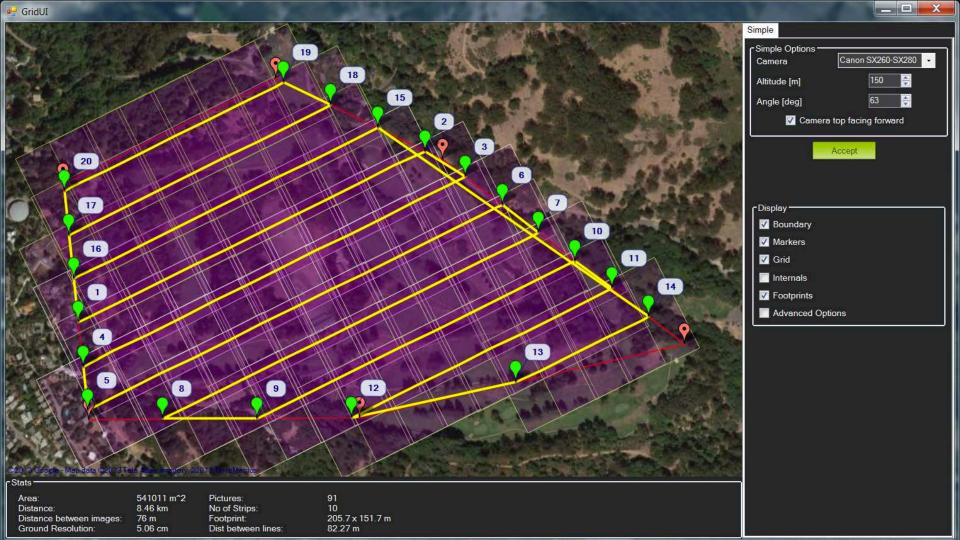

#### MAPPING AREA

Most UAV can fly for 15 – 30 minutes, and by combining flights can cover from tens to hundreds of acres. Fixed wing UAS can cover more area per flight, and should be used for larger mapping projects.

### **TERRAIN & OBSTACLES**

Flat or rolling terrain with little tree cover is ideal for UAV mapping projects. Multirotors can operate out of smaller launch areas and operate closer to structures.