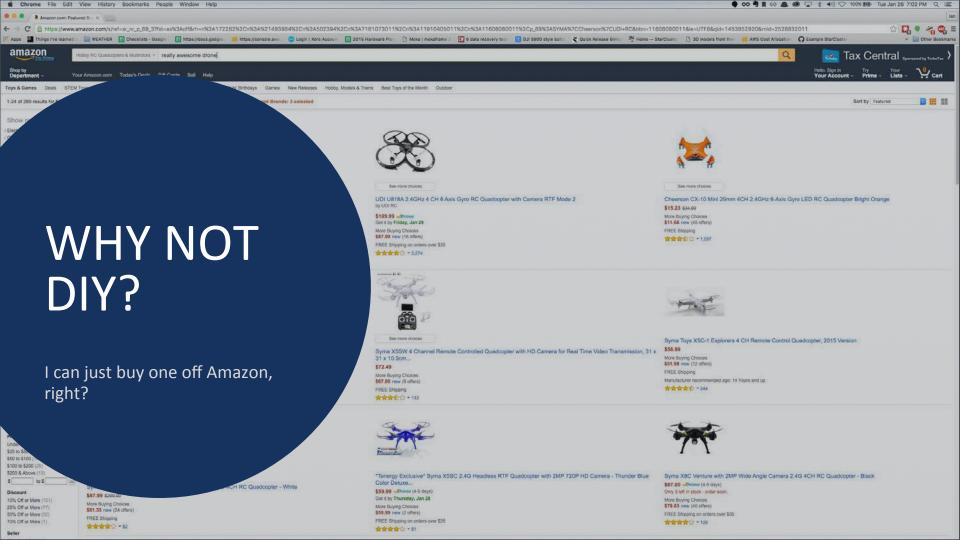

derations



### **TERRAIN & OBSTACLES**

Flat or rolling terrain with little tree cover is ideal for UAV mapping projects. Multirotors can operate out of smaller launch areas and operate closer to structures.



### **TEMPERATURE**

UAVs can operate year round in almost any temperature, with the human operators being the largest concern. For most cases, use 0 – 100F as a guide.

### **OPERATIONAL CONSTRAINTS**

### Simplified Rules for Planning Purposes



### LINE OF SIGHT

UAS must remain within the operator's line of sight, in case of emergency. This also means operations must be conducted between dawn and dusk.



### **AIRSPACE**

Except in special circumstances, commercial UAS must not operate within 5NM of an operating airport, and are generally limited to 400FT above the ground.







### **CHECKLIST**

### For Contracting UAS Operations

| FAA Approval                               | Insurance & Safety                      | Experience               | Processing |
|--------------------------------------------|-----------------------------------------|--------------------------|------------|
| Section 333 Exemption                      | Adequate Insurance<br>Coverage          | Situational<br>Awareness | Hardware   |
| Pilot & Visual Observer                    | Safety Plan & Operational<br>Checklists | Type of Aircraft         | Software   |
| Authorizations for Specific Airspace (COA) | Pre-Flight Briefing                     | Application<br>Specific  | Data Types |





https://www.faa.gov/uas/

# AIRMAP

http://app.airmap.io

## AIRSHARK



http://airshark.