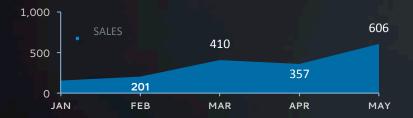

## query words of regional serches

### query words to the search engine

followers grow chart