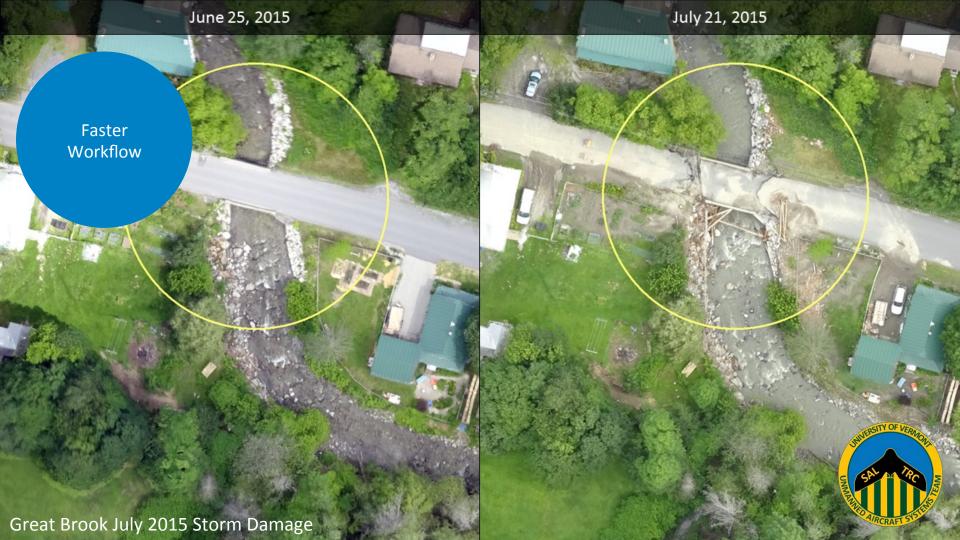

### **DATA TYPES**

**Geotagged Imagery** 

Geo-referenced still & video

Orthophotos

High resolution orthoimagery

**Point Clouds** 

Photogrammetric point clouds in standard formats

**Surface Models** 

Raster terrain data

#### MAPPING AREA

Most UAV can fly for 15 – 30 minutes, and by combining flights can cover from tens to hundreds of acres. Fixed wing UAS can cover more area per flight, and should be used for larger mapping projects.