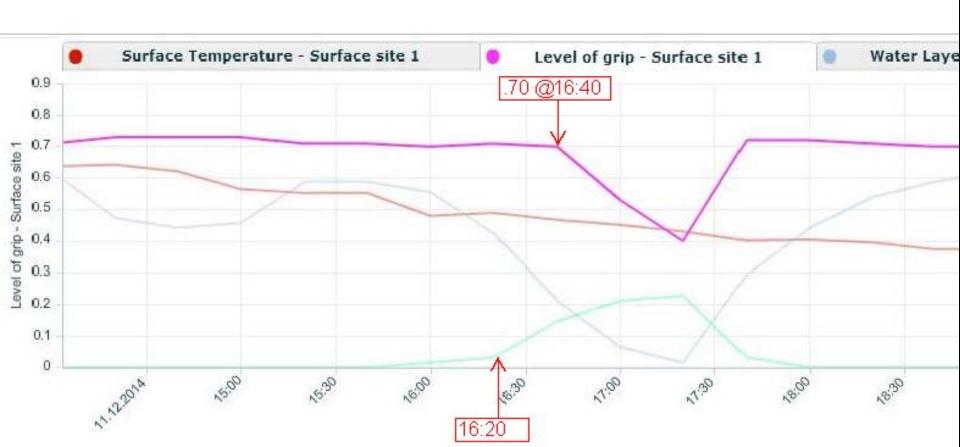

- 8 technicians dedicated to tolling maintenance
- Snow event duties:
  - Cleaning snow and ice out of cameras
  - Cleaning splash from camera lenses
  - Responding to equipment failures

- Lessons learned
  - Timing is everything
  - The importance of using the right products