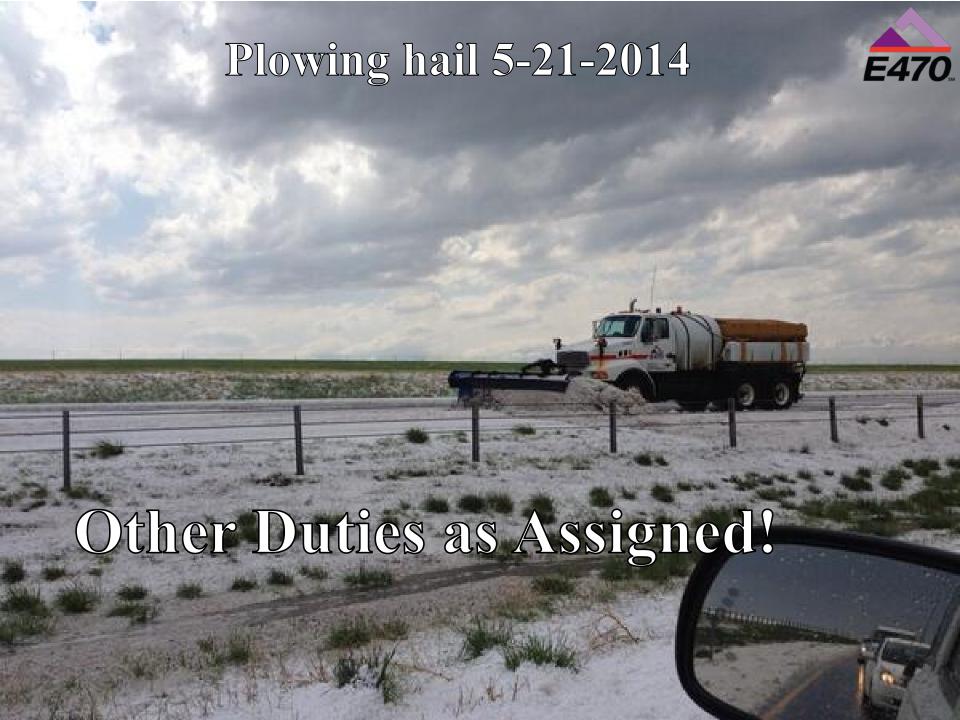

## **Snow and Ice Operations:**

the Good,
the Bad,
and the
Ugly...

- 47.5 mile, all electronic toll road
- 34 ramps/5 plazas
- 154 license plate cameras