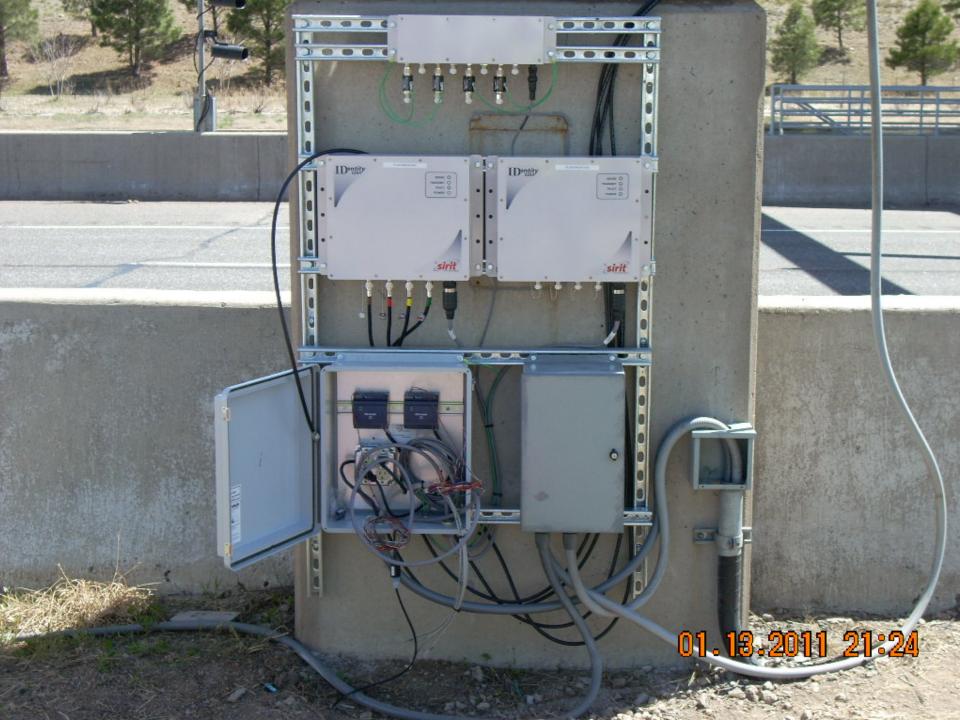

- 174,683 transactions
    - **\$253,290**



- 8 technicians dedicated to tolling maintenance
- Snow event duties:
  - Cleaning snow and ice out of cameras
  - Cleaning splash from camera lenses
  - Responding to equipment failures





- Lessons learned
  - Timing is everything
  - The importance of using the right products



### NOREAD

Time 6:49:33 pm Shutter 11

Read Conf 0 Gain 47

Width 0

Find Conf 2415







### **409QBB**

Time 6:50:19 pm Shutter 11

Read Conf 88 Gain 47

Width 152

Find Conf 0





- Lessons learned
  - Timing is everything
  - The importance of using the right products
  - Safety is key





- Surveillance and Monitoring
  - 42 Axis cameras
  - Challenges during and after snow events





- Mitigating Damage
  - Camera lenses
  - Gantry mounted readers

















# Weather Forecast









WHEN THE TUMBLEWEEDS START
MICRATING





## **Technology**





- Cameras
- Weather services
- Weather stations and pavement sensors
- Road Weather Information Systems (RWIS)



|                     |            | ř             |                       |            |          | Max Ice |       | 0.0<br>0.00 - 0.30<br>0.31 - 0.49<br>0.50 - 0.69<br>0.70 - | Successfully t<br>Significantly :<br>Some success<br>Very little suc<br>Limited maint | reated<br>occelerated<br>; at grip rec<br>cess at dei<br>enance or n