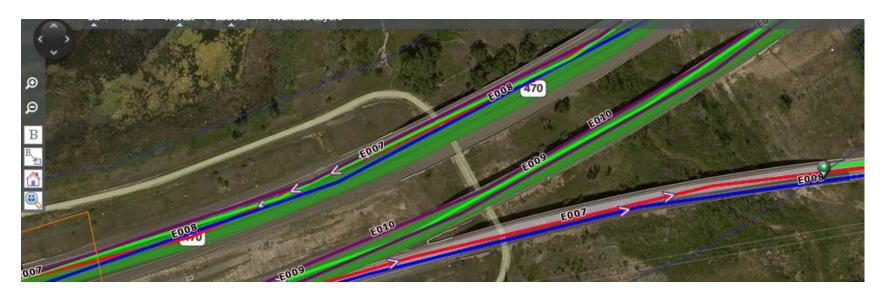

| 0                                 | 100%                                    |



- General ranges of grip
  - ■.60-.82 wet
  - ■.50-.60 slush or ice forming
  - ■.40-.50 snow pack or icy
  - Below .40 cars may start to slide off the road









r u c k G P S



















- Nicki Beckfordnbeckford@e-470.com
- Derek Slackdslack@e-470.com