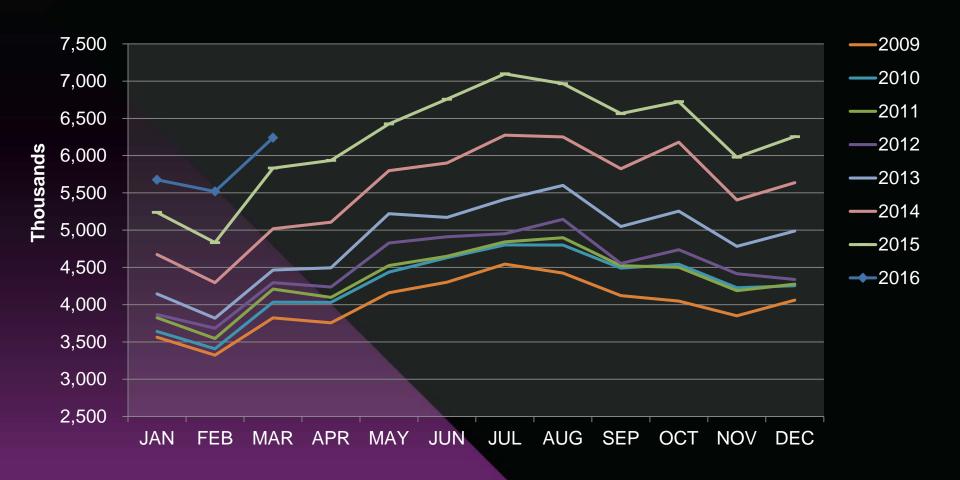

## **Snow and Ice Operations:**

the Good,
the Bad,
and the
Ugly...







- 47.5 mile, all electronic toll road
- 34 ramps/5 plazas
- 154 license plate cameras





### TRAFFIC TRENDS

#### Actual traffic – 2009 to 3/31/2016











# The elevation of E-470 ranges from approximately 5000 feet to 6000 feet.







#### Causes of death due to weather

This chart compares the number of average number of deaths per year caused by bad weather in the U.S. from 1996-2011.





Source: NOAA Storm Data Publication, Alan Black

# Injuries Due To Ice and Snow

- About 70% result from vehicle accidents
- About 25% occur in people caught out in a storm
- Most happen to males over 40 years old

A Preparedness Guide U.S Dept. of Commerce NOAA NWS



### **Statistics**

200,000 miles driven

6,000 truck hours

40,000 gallons of fuel

4,500 tons of solid deicer used

1,000,000 gallons of MgCl used



- LPT revenue lost due to weather
  - **2014** 
    - 105,663 transactions
    - **\$142,645**
  - **2015** 
    - 174,683 tra