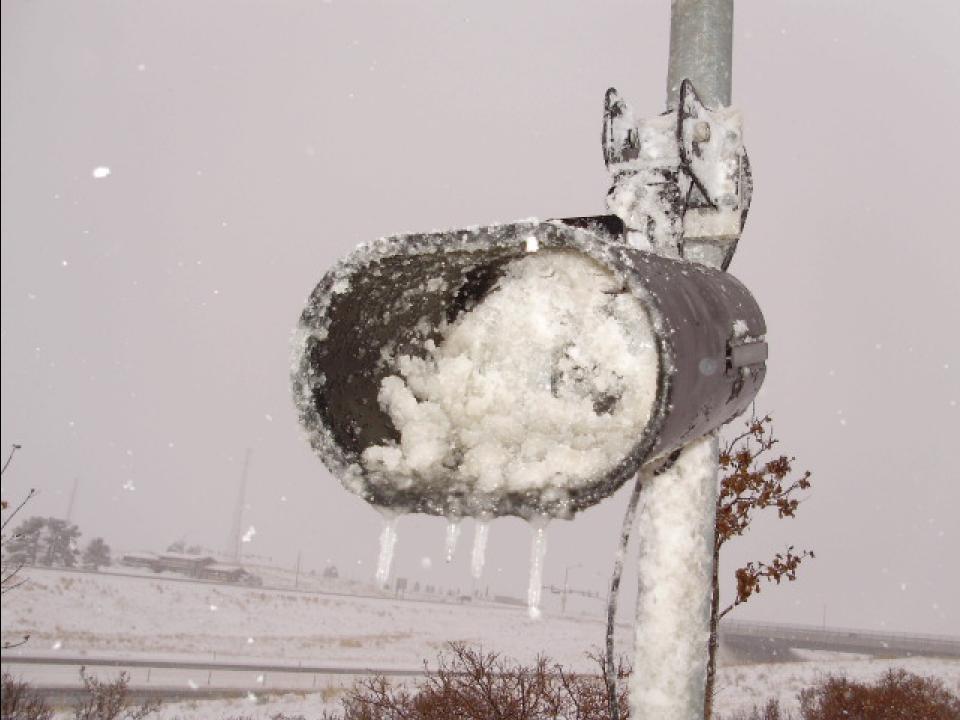

- 8 technicians dedicated to tolling maintenance
- Snow event duties:
  - Cleaning snow and ice out of cameras
  - Cleaning splash from camera lenses
  - Responding to equipment failures

- Lessons learned
  - Timing is everything
  - The importance of using the right products

- Mitigating Damage
  - Camera lenses
  - Gantry mounted readers