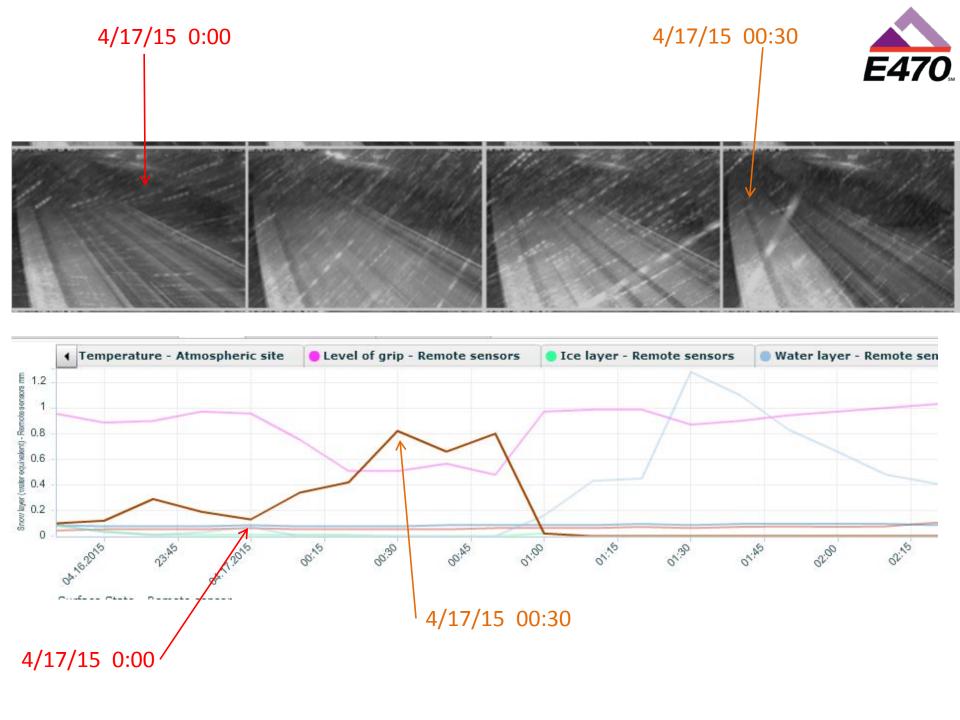

| 0                                 | 100%                                    |



- General ranges of grip
  - ■.60-.82 wet
  - ■.50-.60 slush or ice forming
  - ■.40-.50 snow pack or icy
  - Below .40 cars may start to slide off the road









r u c k G P S



















- Nicki Beckfordnbeckford@e-470.com
- Derek Slackdslack@e-470.com