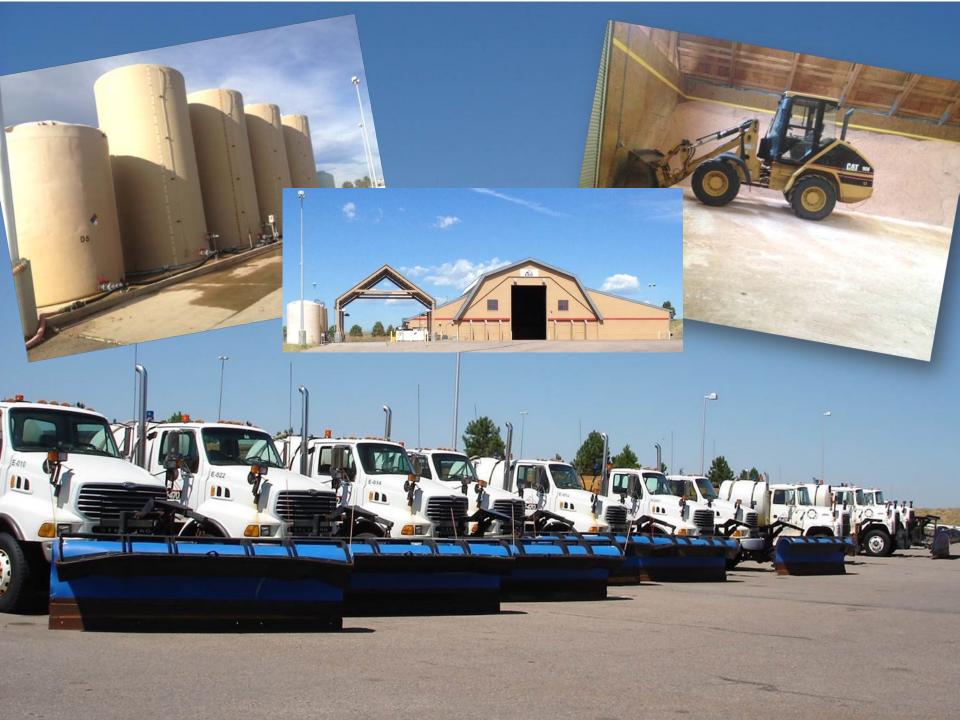

## **Snow and Ice Operations:**

the Good,
the Bad,
and the
Ugly...

- 47.5 mile, all electronic toll road
- 34 ramps/5 plazas
- 154 license plate cameras