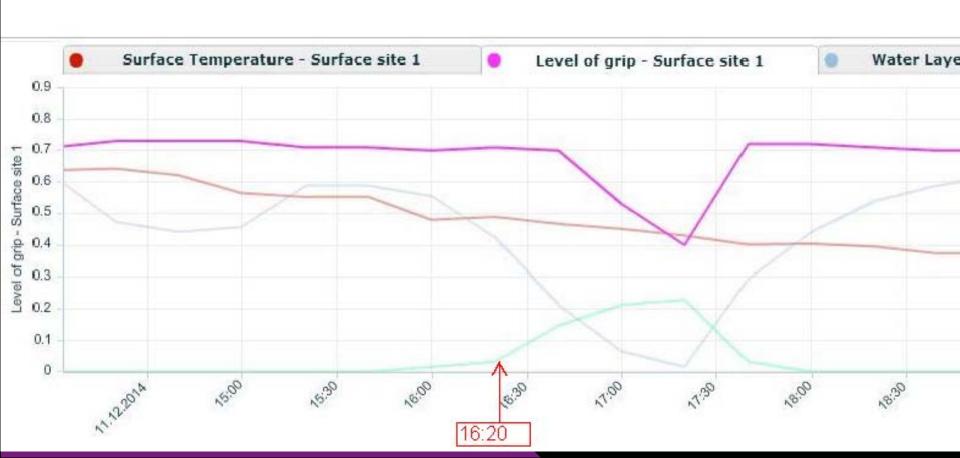

- 8 technicians dedicated to tolling maintenance
- Snow event duties:
  - Cleaning snow and ice out of cameras
  - Cleaning splash from camera lenses
  - Responding to equipment failures

- Lessons learned
  - Timing is everything
  - The importance of using the right products