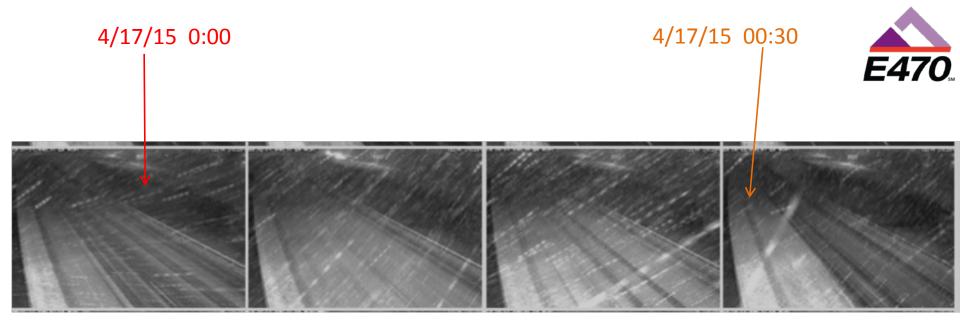

| 0                                 | 100%                                    |



- General ranges of grip
  - ■.60-.82 wet
  - ■.50-.60 slush or ice forming
  - ■.40-.50 snow pack or icy
  - Below .40 cars may start to slide off the road









r u c k G P S



















- Nicki Beckfordnbeckford@e-470.com
- Derek Slackdslack@e-470.com