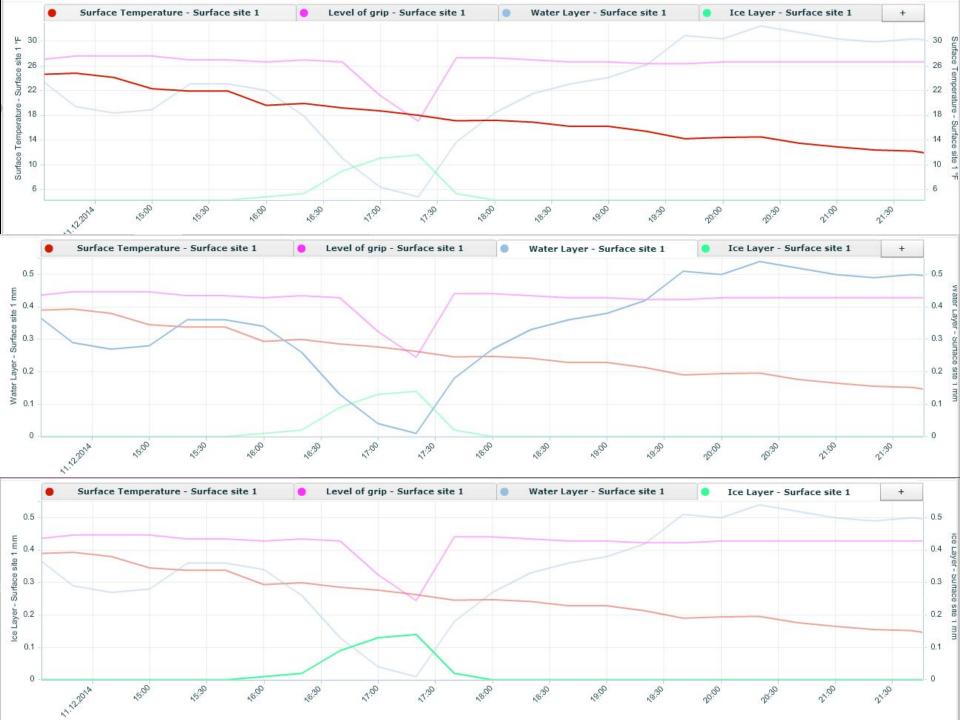

| 0                                 | 100%                                    |



- General ranges of grip
  - ■.60-.82 wet
  - ■.50-.60 slush or ice forming
  - ■.40-.50 snow pack or icy
  - Below .40 cars may start to slide off the road









r u c k G P S



















- Nicki Beckfordnbeckford@e-470.com
- Derek Slackdslack@e-470.com