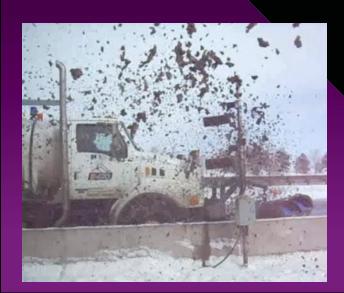

## **Snow and Ice Operations:**

the Good,
the Bad,
and the
Ugly...







- 47.5 mile, all electronic toll road
- 34 ramps/5 plazas
- 154 license plate cameras





### TRAFFIC TRENDS

#### Actual traffic – 2009 to 3/31/2016











# The elevation of E-470 ranges from approximately 5000 feet to 6000 feet.







#### Causes of death due to weather

This chart compares the number of average number of deaths per year caused by bad weather in the U.S. from 1996-2011.





Source: NOAA Storm Data Publication, Alan Black

# Injuries Due To Ice and Snow

- About 70% result from vehicle accidents
- About 25% occur in people caught out in a storm
- Most happen to males over 40 years old

A Preparedness Guide U.S Dept. of Commerce NOAA NWS



### **Statistics**

200,000 miles driven

6,000 truck hours

40,000 gallons of fuel

4,500 tons of solid deicer used

1,000,000 gallons of MgCl used



- LPT revenue lost due to weather
  - **2014** 
    - 105,663