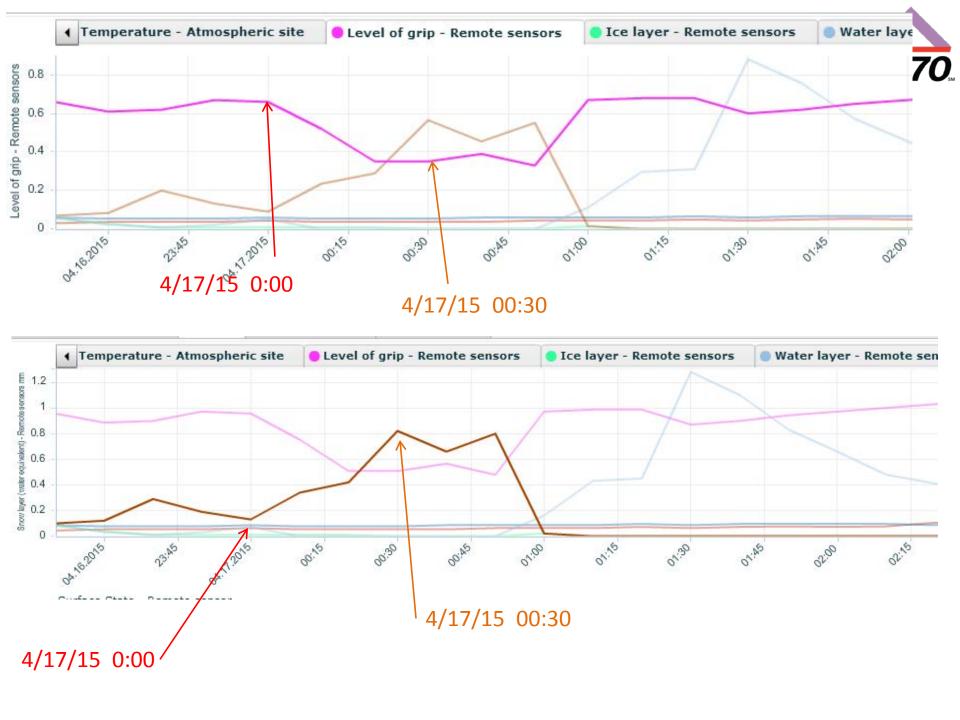

| 0                                 | 100%                                    |



- General ranges of grip
  - ■.60-.82 wet
  - ■.50-.60 slush or ice forming
  - ■.40-.50 snow pack or icy
  - Below .40 cars may start to slide off the road









r u c k G P S



















- Nicki Beckfordnbeckford@e-470.com
- Derek Slackdslack@e-470.com