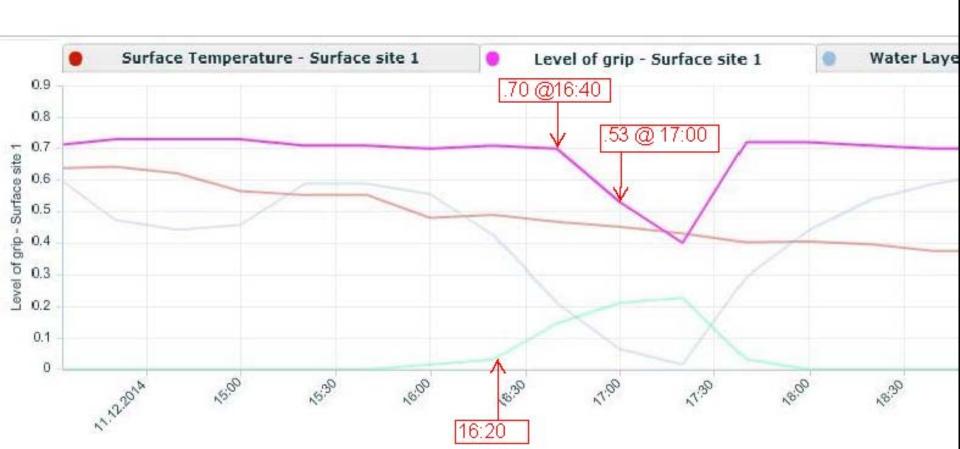

- 8 technicians dedicated to tolling maintenance
- Snow event duties:
  - Cleaning snow and ice out of cameras
  - Cleaning splash from camera lenses
  - Responding to equipment failures

- Lessons learned
  - Timing is everything
  - The importance of using the right products